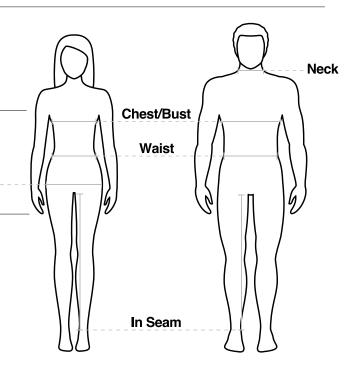

## Kids Hoodies.

| SIZE           | 2  | 4  | 6  | 8  | 10 | 12 | 14 | 16 |
|----------------|----|----|----|----|----|----|----|----|
| 1/2 CHEST (CM) | 38 | 40 | 42 | 44 | 46 | 48 | 50 | 52 |

Hip

FOR APPROXIMATE SIZING, TAKE ONE OF YOUR OWN SIMILAR GARMENTS, LAY IT FLAT, THEN MEASURE WHERE INDICATED.COMPARE TO THE ABOVE TABLE TO FIND THE CLOSEST MATCH. MEASUREMENTS ARE A GUIDE ONLY AND SUBJECT TO STANDARD INDUSTRY TOLERANCES.