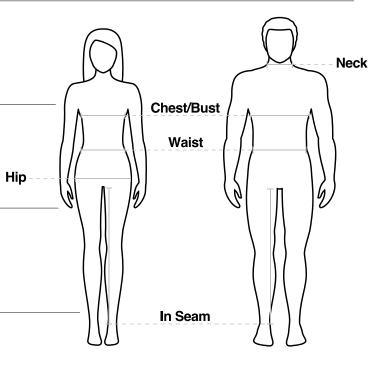

/2 CHEST (CM) | 35 | 37 | 40 | 42 | 45 |

## Mens Singlet.

| SIZE           | XS | S  | М  | L  | XL | 2XL | 3XL | 5XL |
|----------------|----|----|----|----|----|-----|-----|-----|
| 1/2 CHEST (CM) | 47 | 50 | 52 | 55 | 57 | 60  | 64  | 72  |

### Kids Shorts.

| SIZE       | 6  | 8  | 10 | 12 | 14 |
|------------|----|----|----|----|----|
| WAIST (CM) | 57 | 61 | 65 | 69 | 73 |

#### Mens Shorts.

| SIZE       | S  | М  | L  | XL | 2XL | 3XL | 5XL |
|------------|----|----|----|----|-----|-----|-----|
| WAIST (CM) | 81 | 86 | 92 | 98 | 104 | 110 | 122 |

FOR APPROXIMATE SIZING, TAKE ONE OF YOUR OWN SIMILAR GARMENTS, LAY IT FLAT, THEN MEASURE WHERE INDICATED.COMPARE TO THE ABOVE TABLE TO FIND THE CLOSEST MATCH. MEASUREMENTS ARE A GUIDE ONLY AND SUBJECT TO STANDARD INDUSTRY TOLERANCES.