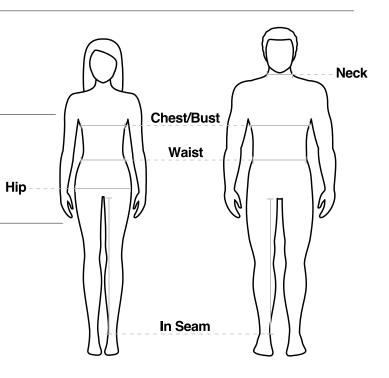

| XS | S  | М  | L    | XL | 2XL | 3XL | 4XL | 5XL |
|------------|----|----|----|------|----|-----|-----|-----|-----|
| WIDTH (CM) | 43 | 47 | 52 | 56.5 | 61 | 64  | 68  | 75  | 80  |

#### Hoodie.

| SIZE       | XS | S  | М  | L  | XL | 2XL | 3XL | 4XL | 5XL |
|------------|----|----|----|----|----|-----|-----|-----|-----|
| WIDTH (CM) | 49 | 52 | 55 | 58 | 61 | 64  | 67  | 70  | 73  |

### Black (Relax) Crew.

| SIZE       | XS | S  | М  | L  | XL | 2XL | 3XL | 4XL | 5XL |
|------------|----|----|----|----|----|-----|-----|-----|-----|
| WIDTH (CM) | 54 | 57 | 60 | 63 | 66 | 69  | 72  | 75  | 78  |

## Army (Premium) Crew.

| SIZE       | XS | S  | М  | L  | XL | 2XL | 3XL |
|------------|----|----|----|----|----|-----|-----|
| WIDTH (CM) | 48 | 51 | 54 | 57 | 60 | 63  | 66  |



FOR APPROXIMATE SIZING, TAKE ONE OF YOUR OWN SIMILAR GARMENTS, LAY IT FLAT, THEN MEASURE WHERE INDICATED.COMPARE TO THE ABOVE TABLE TO FIND THE CLOSEST MATCH. MEASUREMENTS ARE A GUIDE ONLY AND SUBJECT TO STANDARD INDUSTRY TOLERANCES.