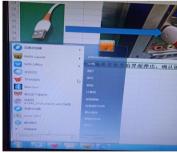

## installation procedure

1. turn off the pwoer button to off



2. Use the usb type-c cable contact keyboard





3. Use the usb type-c cable contact computer.





4. press the windows key to check the keyboard is working or no





5. open the attached file and decompression the program



6. double click the program

7. click the start button when the program window opened.



8. The installation of the program begins. During the installation process, there should be no operation to avoid damage caused by interrupting the installation of the program. The installation of the program will not be formally completed until the installation progress bar runs out and the keyboard backlight is fully lit.