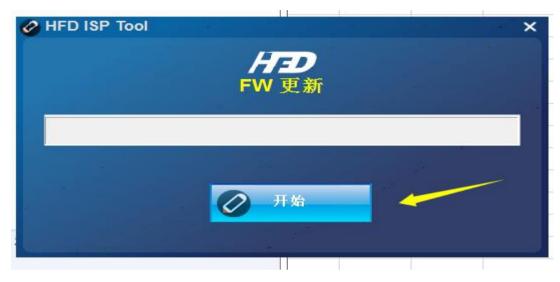

## installation procedure

1. turn off the pwoer button to off



2. Use the usb type-c cable contact keyboard





3. Use the usb type-c cable contact computer.





4. press the windows key to check the keyboard is working or no





5. open the attached file and decompression the program



6. double click the program

7. click the start button when the program window opened.



8. The installation of the program begins. During the installation process, there should be no operation to avoid damage caused by interrupting the installation of the program. The installation of the program will not be formally completed until the installation progress bar runs out and the keyboard backlight is fully lit.