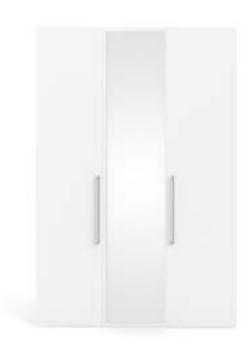

#### 86153 1 Bi-fold doors w. mirror

146.7 x 1.8 x 218.4 cm 57.6 x 0.7 x 86" Colour: go mirror

#### 86155 2 Bi-fold doors w. mirror

195.3 x 1.8 x 218.4 cm 77 x 0.7 x 86" Colour: go mirror