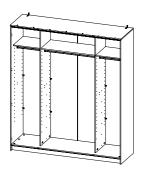

### **NEED MORE SPACE?**

There's ample storage space for hanging clothes on the metal hanging rod, folded clothes on the adjustable shelves and for extra flexibility, add-ons in the form of drawers and shelves are available. Now you just have to decide if one wardrobe is enough, or your partner should get their own!

#### 86151 Cabinet

195.7 x 58.1 x 219.7 cm 77 x 22.9 x 86.5" Colour: go