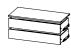

#### 86156 2 Drawers and 1 Shelf

95.5 x 45.9 x 41.5 cm 37.6 x 18.1 x 16.4" Colour: 59

#### 86157 2 Drawers and 1 Shelf

47 x 45.9 x 41.5 cm 18.5 x 18.1 x 16.4" Colour: 59