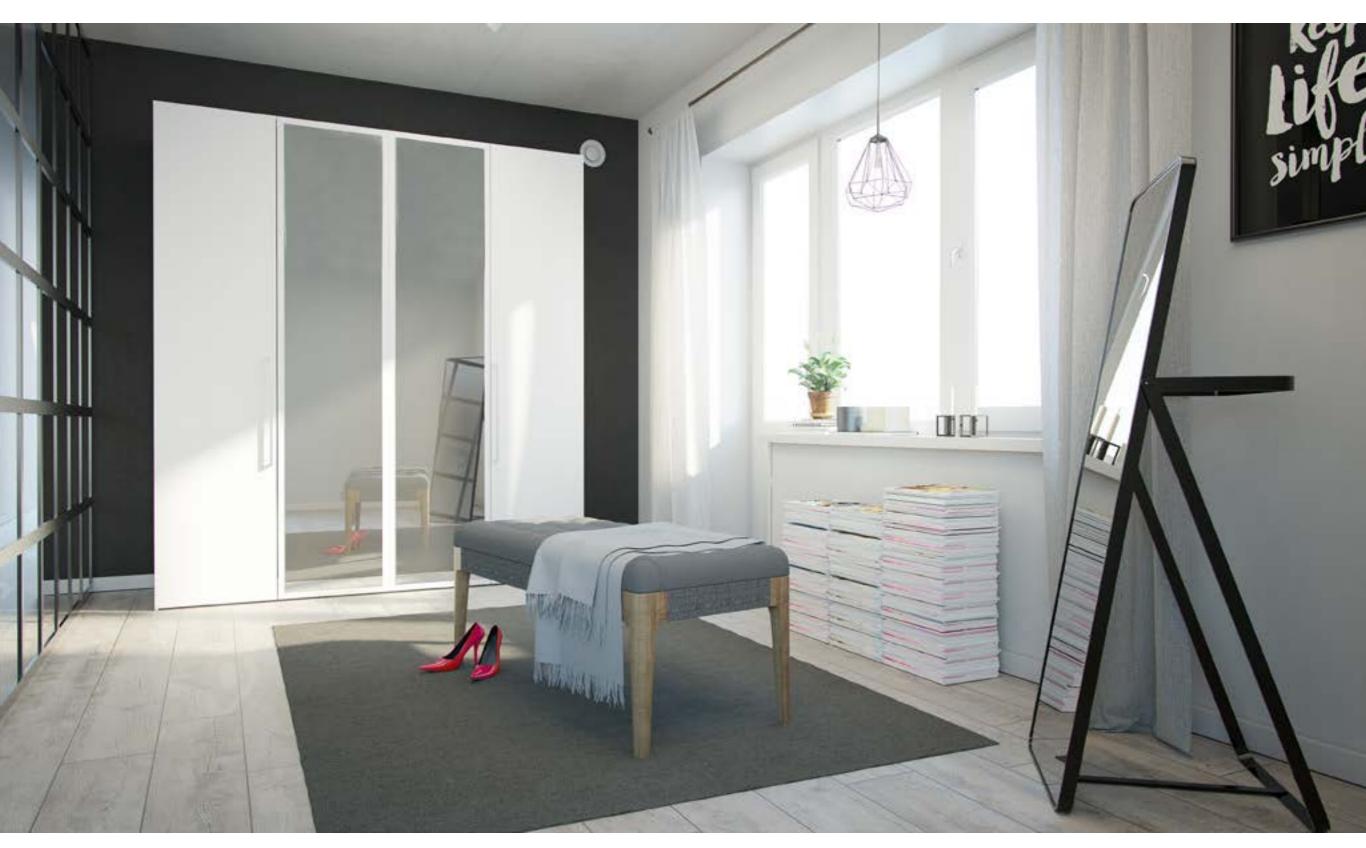

# IS ONE WARDROBE ENOUGH?

Tvilum presents a new exciting collection of walk-in wardrobes with bi-fold doors! Using high-quality metal hardware sourced from Germany, Larvik features easy-to-open bi-folding doors revealing your favorite dresses, trousers, blouses, skirts, shoes and bags – like a candy store to children.

### **NEED MORE SPACE?**

There's ample storage space for hanging clothes on the metal hanging rod, folded clothes on the adjustable shelves and for extra flexibility, add-ons in the form of drawers and shelves are available. Now you just have to decide if one wardrobe is enough, or your partner should get their own!