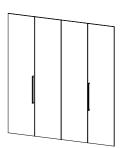

#### 86151 Cabinet

195.7 x 58.1 x 219.7 cm 77 x 22.9 x 86.5" Colour: go

#### 86154 2 Bi-fold doors

195.3 x 1.5 x 218.4 cm 77 x 0.6 x 86" Colour: go