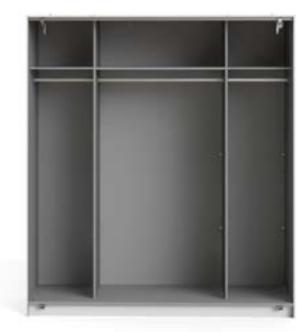

86150 Cabinet

86153 Doors with mirror

#### CABINET AND 1 BI-FOLD AND 1 HINGED DOOR

**86150 Cabinet** 147.2 x 58.1 x 219.7 cm

57.9 x 22.9 x 86.5" Colour: go