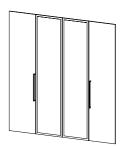

#### 86151 Cabinet

195.7 x 58.1 x 219.7 cm 77 x 22.9 x 86.5" Colour: go

#### 86155 2 Bi-fold doors w. mirror

195.3 x 1.8 x 218.4 cm 77 x 0.7 x 86" Colour: go mirror