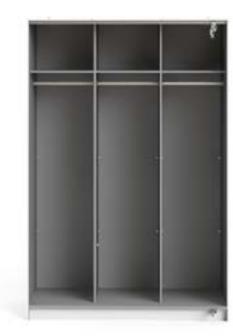

#### CABINET AND 1 BI-FOLD AND 1 HINGED DOOR

**86150 Cabinet** 147.2 x 58.1 x 219.7 cm

57.9 x 22.9 x 86.5" Colour: go

#### 86151 Cabinet

195.7 x 58.1 x 219.7 cm 77 x 22.9 x 86.5" Colour: go