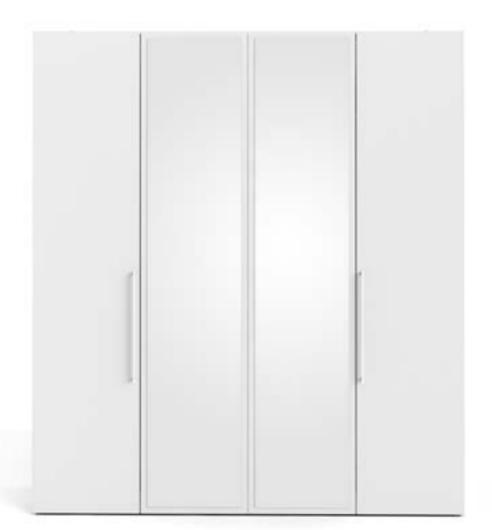

**86151 Cabinet** 

86155 Doors with mirror

86149/04 Combination. Colour gogo

86149/04 Combination. Colour gogo

#### 86155 2 Bi-fold doors w. mirror

195.3 x 1.8 x 218.4 cm 77 x 0.7 x 86" Colour: go mirror