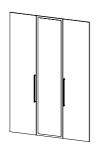

#### CABINET AND 1 BI-FOLD AND 1 HINGED DOOR

**86150 Cabinet** 147.2 x 58.1 x 219.7 cm

57.9 x 22.9 x 86.5" Colour: go

#### 86152 1 Bi-fold and 1 hinged door

146.7 x 1.5 x 218.4 cm 57.6 x 0.6 x 86" Colour: go

#### 86153 1 Bi-fold doors w. mirror

146.7 x 1.8 x 218.4 cm 57.6 x 0.7 x 86" Colour: go mirror