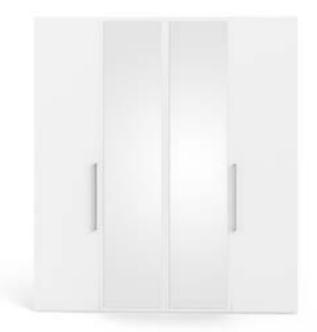

**86151 Cabinet** 

86155 Doors with mirror

86149/04 Combination. Colour gogo

86149/04 Combination. Colour gogo

#### 86155 2 Bi-fold doors w. mirror

195.3 x 1.8 x 218.4 cm 77 x 0.7 x 86" Colour: go mirror