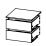

#### 86156 2 Drawers and 1 Shelf

95.5 x 45.9 x 41.5 cm 37.6 x 18.1 x 16.4" Colour: 59

#### 86157 2 Drawers and 1 Shelf

47 x 45.9 x 41.5 cm 18.5 x 18.1 x 16.4" Colour: 59