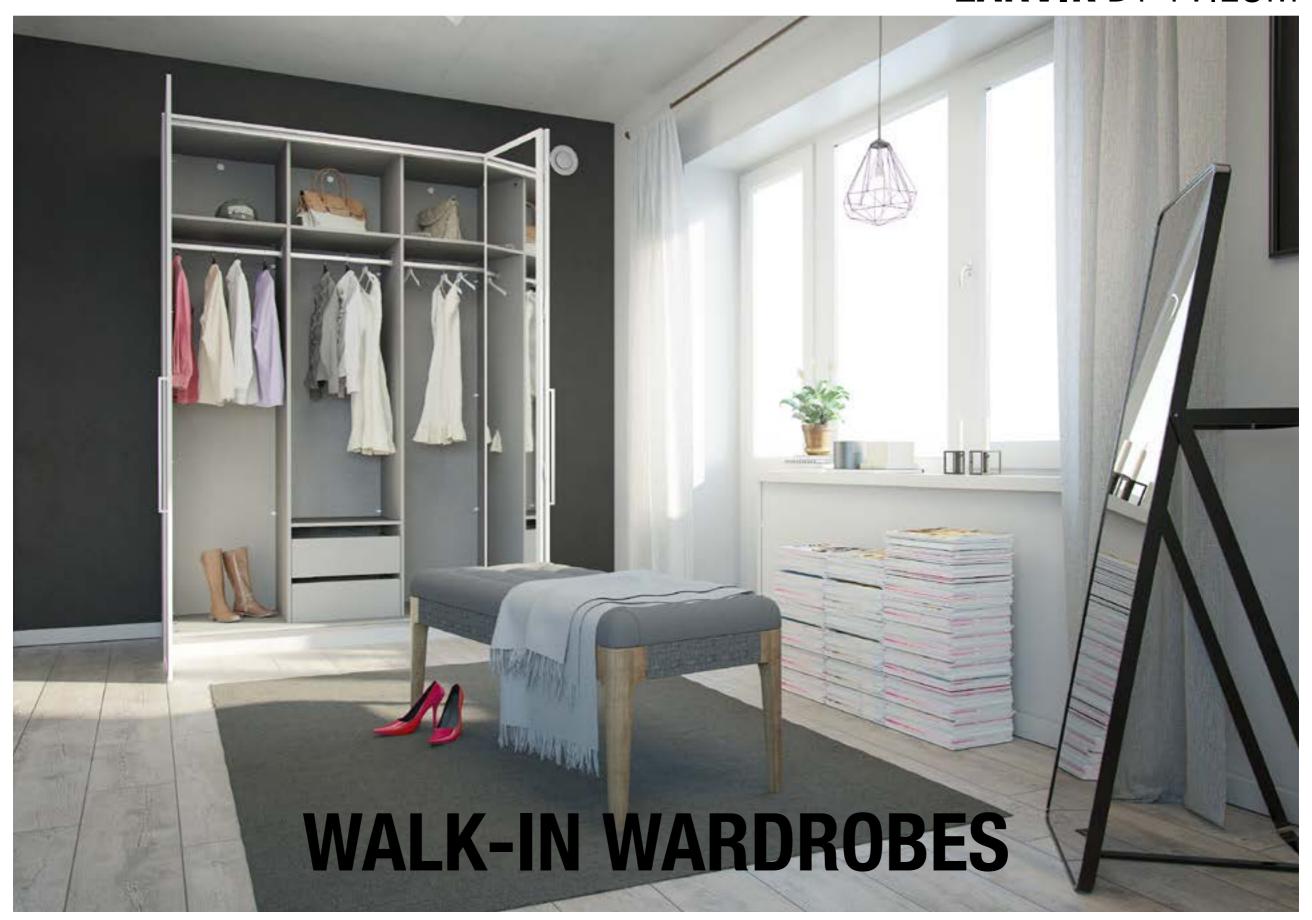

# IS ONE WARDROBE ENOUGH?

Tvilum presents a new exciting collection of walk-in wardrobes with bi-fold doors! Using high-quality metal hardware sourced from Germany, Larvik features easy-to-open bi-folding doors revealing your favorite dresses, trousers, blouses, skirts, shoes and bags – like a candy store to children.

### **NEED MORE SPACE?**

There's ample storage space for hanging clothes on the metal hanging rod, folded clothes on the adjustable shelves and for extra flexibility, add-ons in the form of drawers and shelves are available. Now you just have to decide if one wardrobe is enough, or your partner should get their own!