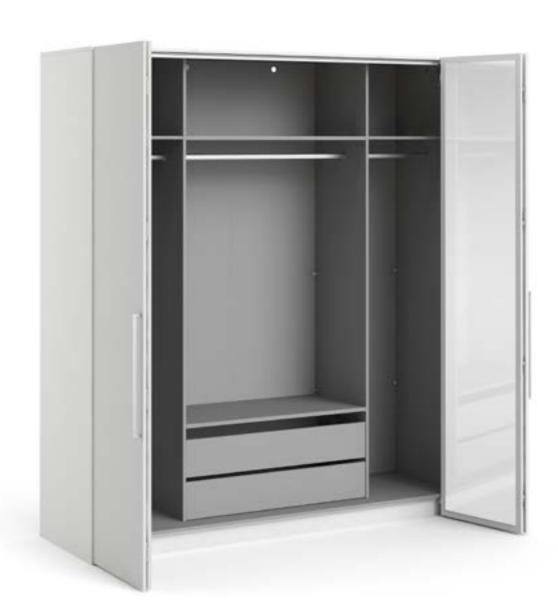

# IS ONE WARDROBE ENOUGH?

Tvilum presents a new exciting collection of walk-in wardrobes with bi-fold doors! Using high-quality metal hardware sourced from Germany, Larvik features easy-to-open bi-folding doors revealing your favorite dresses, trousers, blouses, skirts, shoes and bags – like a candy store to children.

### **NEED MORE SPACE?**

There's ample storage space for hanging clothes on the metal hanging rod, folded clothes on the adjustable shelves and for extra flexibility, add-ons in the form of drawers and shelves are available. Now you just have to decide if one wardrobe is enough, or your partner should get their own!

#### 86156 2 Drawers and 1 Shelf

95.5 x 45.9 x 41.5 cm 37.6 x 18.1 x 16.4" Colour: 59

#### 86157 2 Drawers and 1 Shelf

47 x 45.9 x 41.5 cm 18.5 x 18.1 x 16.4" Colour: 59

#### 86158 3 Shelves

95.5 x 45.9 x 11.8 cm 37.6 x 18.1 x 4.7" Colour: 59

#### 86159 3 Shelves

47 x 45.9 x 11.2 cm 18.5 x 18 x 4.4" Colour: 59