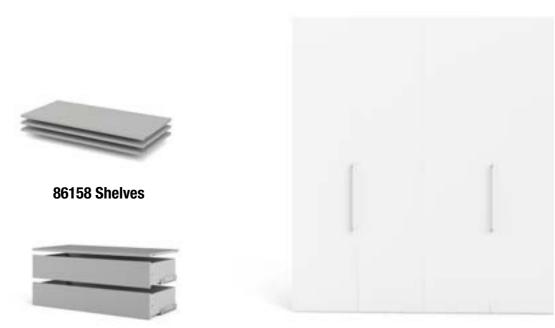

#### 86156 2 Drawers and 1 Shelf

95.5 x 45.9 x 41.5 cm 37.6 x 18.1 x 16.4" Colour: 59

#### 86157 2 Drawers and 1 Shelf

47 x 45.9 x 41.5 cm 18.5 x 18.1 x 16.4" Colour: 59

#### 86158 3 Shelves

95.5 x 45.9 x 11.8 cm 37.6 x 18.1 x 4.7" Colour: 59

#### 86159 3 Shelves

47 x 45.9 x 11.2 cm 18.5 x 18 x 4.4" Colour: 59