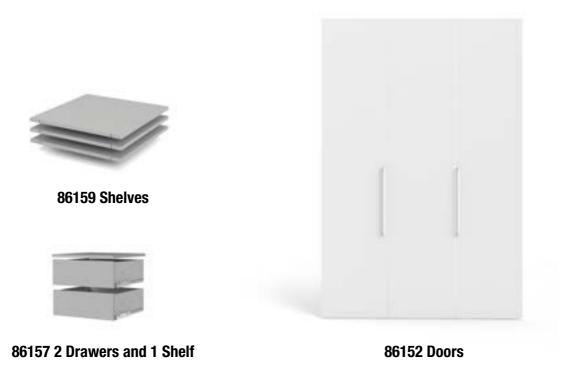

#### 86156 2 Drawers and 1 Shelf

95.5 x 45.9 x 41.5 cm 37.6 x 18.1 x 16.4" Colour: 59

#### 86157 2 Drawers and 1 Shelf

47 x 45.9 x 41.5 cm 18.5 x 18.1 x 16.4" Colour: 59

#### 86158 3 Shelves

95.5 x 45.9 x 11.8 cm 37.6 x 18.1 x 4.7" Colour: 59

#### 86159 3 Shelves

47 x 45.9 x 11.2 cm 18.5 x 18 x 4.4" Colour: 59

#### 86152 1 Bi-fold and 1 hinged door

146.7 x 1.5 x 218.4 cm 57.6 x 0.6 x 86" Colour: go