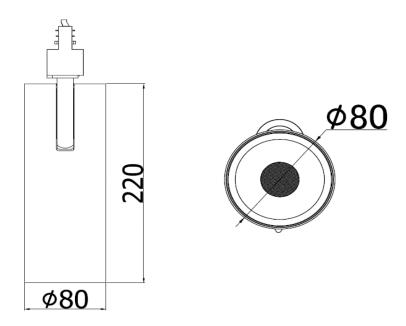

## **Product Specification Sheet**

| Product Title:      | LED 3-Wires Track Light (20W) |
|---------------------|-------------------------------|
| SKU:                | SL-20WTLD (3000K / 5000K)     |
| Product Net Weight: | 0.90 kg                       |
| Product Dimensions: | Ø80*220mm                     |

### **Dimensions:**