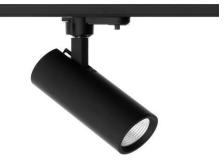

## **Product Specification Sheet**

| Product Title:      | LED 3-Wires Track Light (20W) |
|---------------------|-------------------------------|
| SKU:                | SL-20WTLD (3000K / 5000K)     |
| Product Net Weight: | 0.90 kg                       |
| Product Dimensions: | Ø80*220mm                     |

### **Specifications:**

Model: SL-20WTLD (3000K) SL-20WTLD (5000K)

Power: 20W 20W 20W Power Factor: >0.9 >0.9

Input Voltage: AC220-240V AC220-240V

50Hz 50Hz Power Frequency: LPW 94lm/w 99lm/w 1880lm 1980lm Lumen Output: 3000K 5000K Colour Temperature: >80 >80 CRI: 36° Beam Angle: 36°

Luminaire Net Weight: 0.85±0.05kg 0.85±0.05kg

Dimmable: Yes Yes

LED Chip: 1PCS COB 1PCS COB

IP:IP20IP20Working Temperature:-30~+30°C-30~+30°CStoring Temperature:-40~+70°C-40~+70°CColour Fitting:Black/WhiteBlack/White

#### **Warranty Period**

3 Years commencing from purchase date (Coverage only for usage in AU/NZ) Image shown is for illustration purposes only. Actual product may vary.