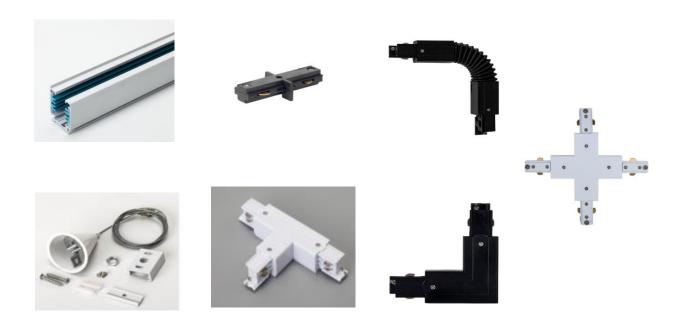

### **Compatible Accessories available for sale:**

Track Rail (1m; include power feed & end cap), straight joiner, elbow joiner, "T" joiner, cross joiner, suspension kit & wire (1m; 2m; 3m)