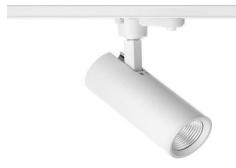

## **Product Specification Sheet**

| Product Title:      | LED 3-Wires Track Light (20W) |
|---------------------|-------------------------------|
| SKU:                | SL-20WTLD (3000K / 5000K)     |
| Product Net Weight: | 0.90 kg                       |
| Product Dimensions: | Ø80*220mm                     |

### **Specifications:**

Model: SL-20WTLD (3000K) SL-20WTLD (5000K)

Power: 20W 20W 20W Power Factor: >0.9 >0.9

Input Voltage: AC220-240V AC220-240V

50Hz 50Hz Power Frequency: LPW 94lm/w 99lm/w 1880lm 1980lm Lumen Output: 3000K 5000K Colour Temperature: >80 >80 CRI: 36° Beam Angle: 36°

Luminaire Net Weight: 0.85±0.05kg 0.85±0.05kg

Dimmable: Yes Yes

LED Chip: 1PCS COB 1PCS COB

IP:IP20IP20Working Temperature:-30~+30°C-30~+30°CStoring Temperature:-40~+70°C-40~+70°CColour Fitting:Black/WhiteBlack/White

#### **Warranty Period**

3 Years commencing from purchase date (Coverage only for usage in AU/NZ) Image shown is for illustration purposes only. Actual product may vary.