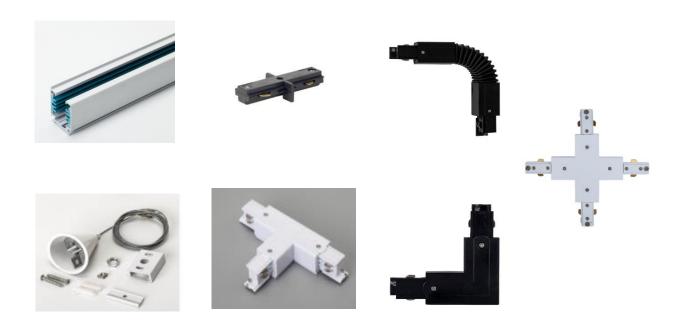

## **Compatible Accessories available for sale:**

Track Rail (1m; include power feed & end cap), straight joiner, elbow joiner, "T" joiner, cross joiner, suspension kit & wire (1m; 2m; 3m)