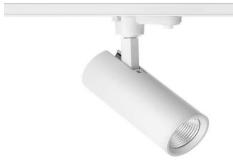

## **Product Specification Sheet**

| Product Title:      | LED 3-Wires Track Light (10W) |
|---------------------|-------------------------------|
| SKU:                | SL-10WTLD (3000K / 5000K)     |
| Product Net Weight: | 0.55 kg                       |
| Product Dimensions: | Ø60*188mm                     |

### **Specifications:**

Model: SL-10WTLD (3000K) SL-10WTLD (5000K)

Power: 10W 10W Power Factor: >0.9 >0.9

Input Voltage: AC220-240V AC220-240V

50Hz 50Hz Power Frequency: **LPW** 93lm/w 98lm/w 930lm 980lm Lumen Output: 3000K 5000K Colour Temperature: >80 >80 CRI: 36° 36° Beam Angle:

Luminaire Net Weight: 0.63±0.05kg 0.63±0.05kg

Dimmable: Yes Yes

LED Chip: 1PCS COB 1PCS COB

IP:IP20IP20Working Temperature:-30~+30°C-30~+30°CStoring Temperature:-40~+70°C-40~+70°CColour Fitting:Black/WhiteBlack/White

### **Dimensions:**