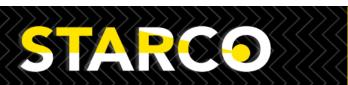

## **Product Specification Sheet**

| Product Title:      | LED 3-Wires Track Light (10W) |
|---------------------|-------------------------------|
| SKU:                | SL-10WTLD (3000K / 5000K)     |
| Product Net Weight: | 0.55 kg                       |
| Product Dimensions: | Ø60*188mm                     |

### **Specifications:**

Model: SL-10WTLD (3000K) SL-10WTLD (5000K)

Power: 10W 10W Power Factor: >0.9 >0.9

Input Voltage: AC220-240V AC220-240V

50Hz 50Hz Power Frequency: **LPW** 93lm/w 98lm/w 930lm 980lm Lumen Output: 3000K 5000K Colour Temperature: >80 >80 CRI: 36° 36° Beam Angle:

Luminaire Net Weight: 0.63±0.05kg 0.63±0.05kg

Dimmable: Yes Yes

LED Chip: 1PCS COB 1PCS COB

IP:IP20IP20Working Temperature:-30~+30°C-30~+30°CStoring Temperature:-40~+70°C-40~+70°CColour Fitting:Black/WhiteBlack/White

### **Dimensions:**