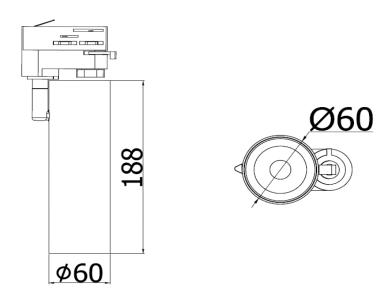

## **Product Specification Sheet**

| Product Title:      | LED 3-Wires Track Light (10W) |
|---------------------|-------------------------------|
| SKU:                | SL-10WTLD (3000K / 5000K)     |
| Product Net Weight: | 0.55 kg                       |
| Product Dimensions: | Ø60*188mm                     |

### **Dimensions:**