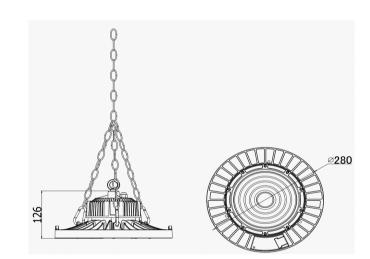

# **Product Specification Sheet**

| Product Title:      | LED High Bay Series 96W |
|---------------------|-------------------------|
| SKU:                | SL-96HBS                |
| Product Net Weight: | 2.85 kg                 |
| Product Dimensions: | Ø280 x 126mm            |