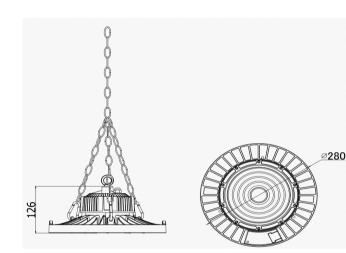

# Product Specification Sheet

| Product Title:      | LED High Bay Series with Sensor (90W) |
|---------------------|---------------------------------------|
| SKU:                | SL-90SHB                              |
| Product Net Weight: | 2.75 kg                               |
| Product Dimensions: | Ø280 x 126mm                          |