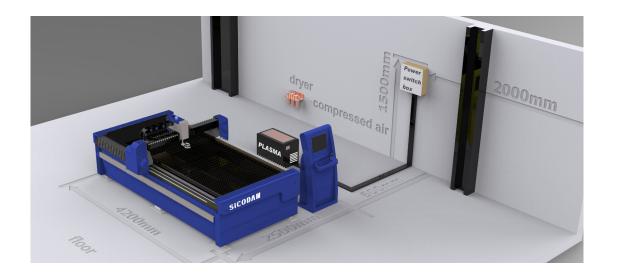

|  |
| Package size                     | 3900*900mm                                                                                                                                                                                                                                                                        |  |
| Package                          | Net weight: 2,000 kg                                                                                                                                                                                                                                                              |  |

## **WORKING PROCESS**