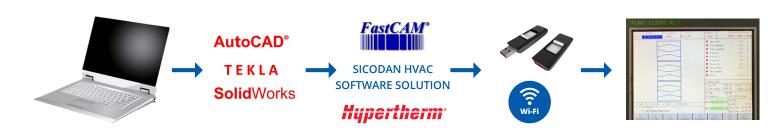

| Critical components and benefits |                                                                                                                                                                                                                                                                                   |  |
|----------------------------------|-----------------------------------------------------------------------------------------------------------------------------------------------------------------------------------------------------------------------------------------------------------------------------------|--|
| Machine structure                | The Machine has strong alloy structure, which endures long life working                                                                                                                                                                                                           |  |
| Driving system                   | Dual driving by stepper motor                                                                                                                                                                                                                                                     |  |
| CNC controller                   | 10" display and languages of English, Russian, Spanish, Portuguese, French, Danish, Polish Motion software built in supports both flame and plasma cutting Many standby-functions to improve cutting quality and speed, such as scale, rotation, mirror, break point memory, etc. |  |
| Software for HVAC                | Compatible with all standard HVAC software products.                                                                                                                                                                                                                              |  |
| USB port or WiFi                 | USB or WiFi by choice of customer                                                                                                                                                                                                                                                 |  |
| Handheld remote                  | Optional                                                                                                                                                                                                                                                                          |  |
| Torch holder                     | Torch holder is designed for holding flame or plasma torch                                                                                                                                                                                                                        |  |
| Automatic THC                    | THC supports plasma cutting. Automatic Torch Height adjustment.                                                                                                                                                                                                                   |  |
| Package size                     | 3900*900mm                                                                                                                                                                                                                                                                        |  |
| Package                          | Net weight: 2,000 kg                                                                                                                                                                                                                                                              |  |