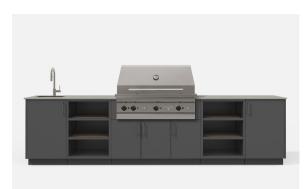

### COUNTERTOP TEMPLATE

In addition to space for a 42" grill and functional storage space, this outdoor kitchen includes a Blanco sink and Franke faucet, making it versatile and functional. Keep your cooking space neat and organized, with easy clean-up afterwards.

## Features

- Drawer (1)
- Refuse & Recycling Module (1)
- Sink & Faucet
- Back Panels (optional)
- Dekton<sup>®</sup> Countertop (optional)

TOP VIEW (Gas & Electrical Conduits Access Points)