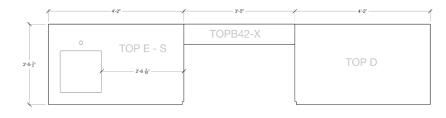

## Features

- Drawer (1)
- Refuse & Recycling Module (1)
- Sink & Faucet
- Back Panels (optional)
- Dekton<sup>®</sup> Countertop (optional)

TOP VIEW (Gas & Electrical Conduits Access Points)