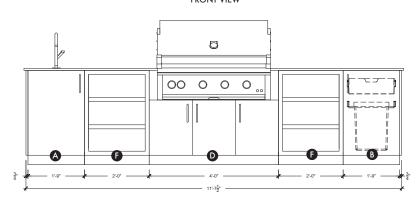

## Details

Length **141**" (includes countertop) Height **36** <sup>1</sup>/2" (± 1") Depth **28** <sup>3</sup>/4" Kitchen Weight **267** lbs Countertop Weight **302** lbs

#### FRONT VIEW (Gas & Electrical Conduits Access Points)

FRONT VIEW