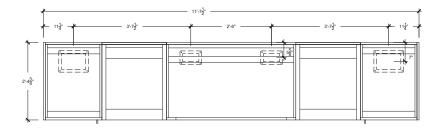

## Details

Length **141**" (includes countertop) Height **36** <sup>1</sup>/2" (± 1") Depth **28** <sup>3</sup>/4" Kitchen Weight **267** lbs Countertop Weight **302** lbs