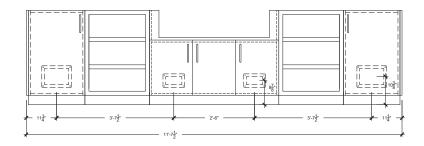

## Details

Length **141**" (includes countertop) Height **36** <sup>1</sup>/2" (± 1") Depth **28** <sup>3</sup>/4" Kitchen Weight **267** lbs Countertop Weight **302** lbs

#### FRONT VIEW (Gas & Electrical Conduits Access Points)

FRONT VIEW