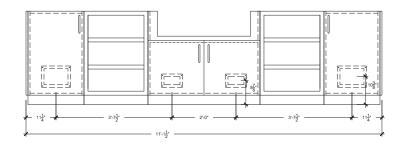

## Details

Length 135" (includes countertop) Height 36 ½" (± 1") Depth 28 ¾" Kitchen Weight 255 lbs Countertop Weight 299 lbs

#### FRONT VIEW (Gas & Electrical Conduits Access Points)

CLASSICS COLLECTION 2022