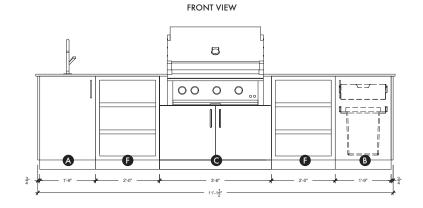

## Details

Length 135" (includes countertop) Height 36 ½" (± 1") Depth 28 ¾" Kitchen Weight 255 lbs Countertop Weight 299 lbs

#### FRONT VIEW (Gas & Electrical Conduits Access Points)

CLASSICS COLLECTION 2022