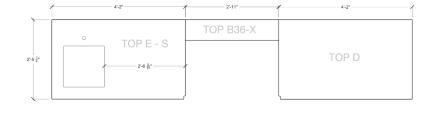

### COUNTERTOP TEMPLATE

In addition to space for a 36" grill and functional storage space, this outdoor kitchen includes a Blanco sink and Franke faucet, making it versatile and functional. Keep your cooking space neat and organized, with easy clean-up afterwards.

## Details

Length 135" (includes countertop) Height 36 ½" (± 1") Depth 28 ¾" Kitchen Weight 255 lbs Countertop Weight 299 lbs