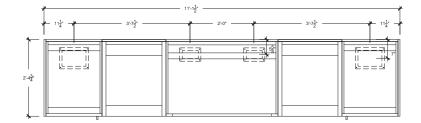

## Details

Length 135" (includes countertop) Height 36 ½" (± 1") Depth 28 ¾" Kitchen Weight 255 lbs Countertop Weight 299 lbs

## Features

- Drawer (1)
- Refuse & Recycling Module (1)
- Sink & Faucet
- Back Panels (optional)
- Dekton<sup>®</sup> Countertop (optional)

TOP VIEW (Gas & Electrical Conduits Access Points)