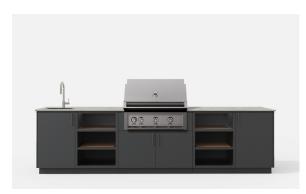

### COUNTERTOP TEMPLATE

In addition to space for a 36" grill and functional storage space, this outdoor kitchen includes a Blanco sink and Franke faucet, making it versatile and functional. Keep your cooking space neat and organized, with easy clean-up afterwards.

## Features

- Drawer (1)
- Refuse & Recycling Module (1)
- Sink & Faucet
- Back Panels (optional)
- Dekton<sup>®</sup> Countertop (optional)

TOP VIEW (Gas & Electrical Conduits Access Points)