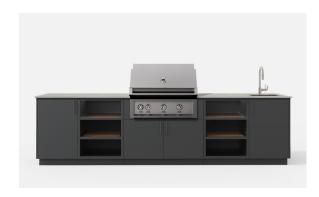

## STRATUS 36

In addition to space for a 36" grill and functional storage space, this outdoor kitchen includes a Blanco sink and Franke faucet, making it versatile and functional. Keep your cooking space neat and organized, with easy clean-up afterwards.

## **Features**

- Drawer (1)
- Refuse & Recycling Module (1)
- Sink & Faucet
- Back Panels (optional)
- Dekton® Countertop (optional)