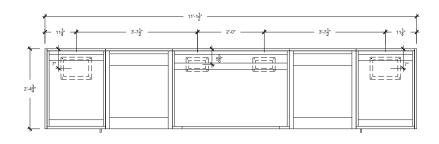

## **Details**

Length 135" (includes countertop)
Height 36 ½" (± 1")
Depth 28 ¾"
Kitchen Weight 255 lbs
Countertop Weight 299 lbs

## COUNTERTOP TEMPLATE

TOP VIEW (Gas & Electrical Conduits Access Points)

FRONT VIEW (Gas & Electrical Conduits Access Points)

URBAN BONFIRE® CLASSICS COLLECTION 2022