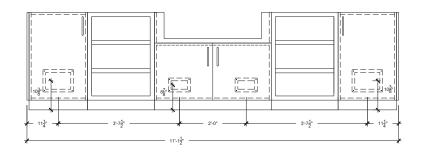

## **Details**

Length 135" (includes countertop)
Height 36 ½" (± 1")
Depth 28 ¾"
Kitchen Weight 255 lbs
Countertop Weight 299 lbs