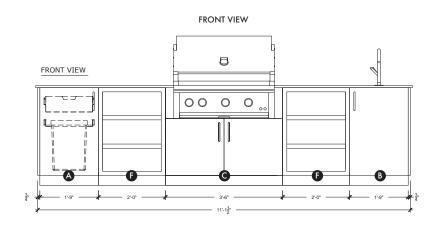

## **Details**

Length 135" (includes countertop)
Height 36 ½" (± 1")
Depth 28 ¾"
Kitchen Weight 255 lbs
Countertop Weight 299 lbs

## **Features**

- Drawer (1)
- Refuse & Recycling Module (1)
- Sink & Faucet
- Back Panels (optional)
- Dekton® Countertop (optional)