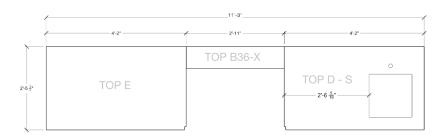

## **Details**

Length 135" (includes countertop)
Height 36 ½" (± 1")
Depth 28 ¾"
Kitchen Weight 255 lbs
Countertop Weight 299 lbs

## COUNTERTOP TEMPLATE

TOP VIEW (Gas & Electrical Conduits Access Points)

FRONT VIEW (Gas & Electrical Conduits Access Points)

URBAN BONFIRE® CLASSICS COLLECTION 2022