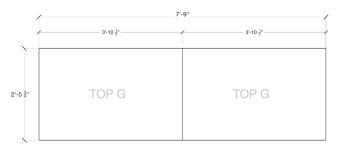

### COUNTERTOP TEMPLATE

# Details

Length **93**" (includes countertop) Height **36** ½" (± 1") Depth **28** ¾" Kitchen Weight **167 Ibs** Countertop Weight **275 Ibs** 