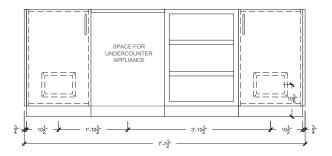

URBAIN

## URBAN BONFIRE®

# SKYE



This outdoor kitchen series was designed to be both practical and efficient. Allowing you to effectively store seasonal or everyday items such as pots, gardening materials, outdoor cushions, towels and more, while leaving the counter clear for gardening or entertaining.

# 

FRONT VIEW

### COUNTERTOP TEMPLATE



# Details

Length **93**" (includes countertop) Height **36** ½" (± 1") Depth **28** ¾" Kitchen Weight **167 Ibs** Countertop Weight **275 Ibs** 

## Features

- Drawer (1)
- Refuse & Recycling Module (1)
- Shelf (1)
- Back Panels (optional)
- Dekton<sup>®</sup> Countertop (optional)

#### TOP VIEW (Gas & Electrical Conduits Access Points)



#### FRONT VIEW (Gas & Electrical Conduits Access Points)