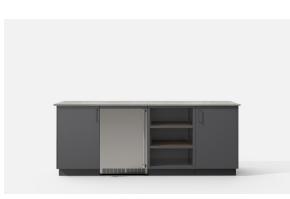

# SKYE

This outdoor kitchen series was designed to be both practical and efficient. Allowing you to effectively store seasonal or everyday items such as pots, gardening materials, outdoor cushions, towels and more, while leaving the counter clear for gardening or entertaining.

# Details

Length **93**" (includes countertop) Height **36** ½" (± 1") Depth **28** ¾" Kitchen Weight **167 Ibs** Countertop Weight **275 Ibs** 

## Features

- Drawer (1)
- Refuse & Recycling Module (1)
- Shelf (1)
- Back Panels (optional)
- Dekton<sup>®</sup> Countertop (optional)