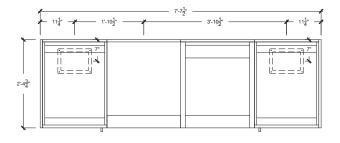

URBAIN

## URBAN BONFIRE®

# SKYE



This outdoor kitchen series was designed to be both practical and efficient. Allowing you to effectively store seasonal or everyday items such as pots, gardening materials, outdoor cushions, towels and more, while leaving the counter clear for gardening or entertaining.

# 

FRONT VIEW

### COUNTERTOP TEMPLATE



# Details

Length **93**" (includes countertop) Height **36** ½" (± 1") Depth **28** ¾" Kitchen Weight **167 Ibs** Countertop Weight **275 Ibs** 

## Features

- Drawer (1)
- Refuse & Recycling Module (1)
- Shelf (1)
- Back Panels (optional)
- Dekton<sup>®</sup> Countertop (optional)

#### TOP VIEW (Gas & Electrical Conduits Access Points)



#### FRONT VIEW (Gas & Electrical Conduits Access Points)