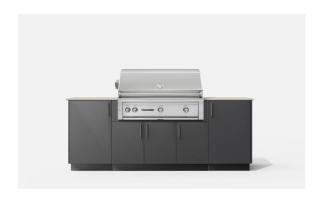

## SIERRA 42

Efficiency is key when designing the perfect outdoor cooking space. This outdoor kitchen includes space for a 42" grill, along with ample storage space and functional accessories to elevate your outdoor cooking experience.

## **Details**

Length 93" (includes countertop)
Height 36 ½" (± 1")
Depth 28 ¾"
Kitchen Weight 194 lbs
Countertop Weight 185 lbs

## **Features**

- Drawer (1)
- Refuse & Recycling Module (1)
- Shelf (1)
- Back Panels (optional)
- Dekton® Countertop (optional)