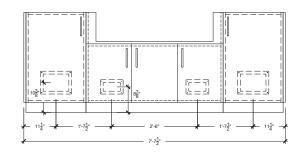

## **Details**

Length 93" (includes countertop)
Height 36 ½" (± 1")
Depth 28 ¾"
Kitchen Weight 194 lbs
Countertop Weight 185 lbs