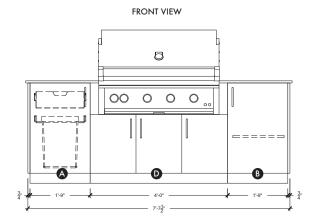

## **Details**

Length 93" (includes countertop)
Height 36 ½" (± 1")
Depth 28 ¾"
Kitchen Weight 194 lbs
Countertop Weight 185 lbs

## **Features**

- Drawer (1)
- Refuse & Recycling Module (1)
- Shelf (1)
- Back Panels (optional)
- Dekton® Countertop (optional)