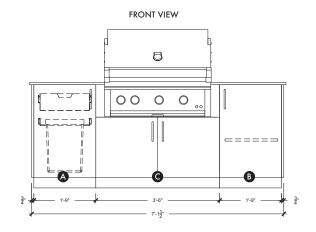

### Details

Length **87"** (includes countertop) Height **36** ½" (± 1") Depth **28** ¾" Kitchen Weight **181 lbs** Countertop Weight **181 lbs** 

#### Features

- Drawer (1)
- Refuse & Recycling Module (1)
- Shelf (1)
- Back Panels (optional)
- Dekton<sup>®</sup> Countertop (optional)