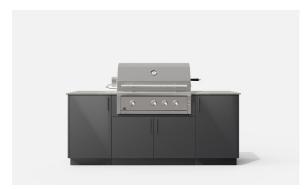

# SIERRA 36

Efficiency is key when designing the perfect outdoor cooking space. This outdoor kitchen includes space for a 36" grill, along with ample storage space and functional accessories to elevate your outdoor cooking experience.

#### Features

- Drawer (1)
- Refuse & Recycling Module (1)
- Shelf (1)
- Back Panels (optional)
- Dekton<sup>®</sup> Countertop (optional)