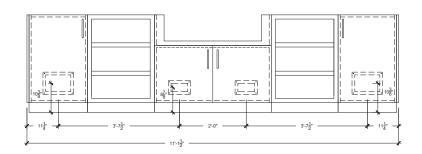

## **Details**

Length 135" (includes countertop)
Height 36 ½" (± 1")
Depth 28 ¾"
Kitchen Weight 259 lbs
Countertop Weight 326 lbs

## COUNTERTOP TEMPLATE

TOP VIEW (Gas & Electrical Conduits Access Points)

FRONT VIEW (Gas & Electrical Conduits Access Points)

URBAN BONFIRE® CLASSICS COLLECTION 2022