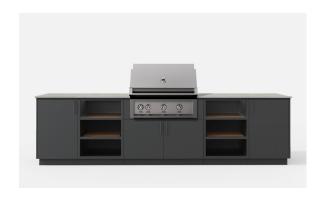

## **SAVANNAH 36**

Efficiency is key when designing the perfect outdoor cooking space. This outdoor kitchen includes space for a 36" grill, along with ample storage space and functional accessories to elevate your outdoor cooking experience.

## **Features**

- Drawer (1)
- Refuse & Recycling Module (1)
- Shelf (1)
- Back Panels (optional)
- Dekton® Countertop (optional)