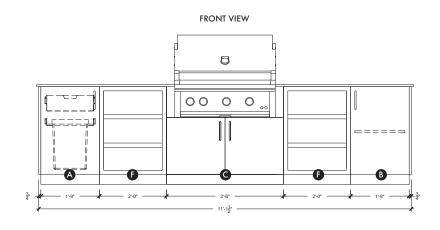

## **Details**

Length 135" (includes countertop)
Height 36 ½" (± 1")
Depth 28 ¾"
Kitchen Weight 259 lbs
Countertop Weight 326 lbs

## **Features**

- Drawer (1)
- Refuse & Recycling Module (1)
- Shelf (1)
- Back Panels (optional)
- Dekton® Countertop (optional)