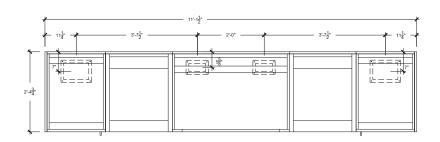

## **Details**

Length 135" (includes countertop)
Height 36 ½" (± 1")
Depth 28 ¾"
Kitchen Weight 259 lbs
Countertop Weight 326 lbs

## **Features**

- Drawer (1)
- Refuse & Recycling Module (1)
- Shelf (1)
- Back Panels (optional)
- Dekton® Countertop (optional)