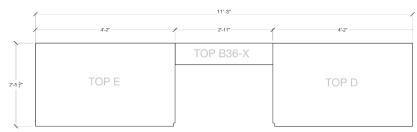

## **Details**

Length 135" (includes countertop)
Height 36 ½" (± 1")
Depth 28 ¾"
Kitchen Weight 259 lbs
Countertop Weight 326 lbs

## COUNTERTOP TEMPLATE

TOP VIEW (Gas & Electrical Conduits Access Points)

FRONT VIEW (Gas & Electrical Conduits Access Points)

URBAN BONFIRE® CLASSICS COLLECTION 2022