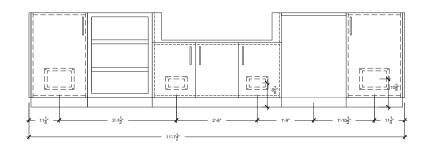

## **Details**

Length 141" (includes countertop)
Height 36 ½" (± 1")
Depth 28 ¾"
Kitchen Weight 239 lbs
Countertop Weight 329 lbs