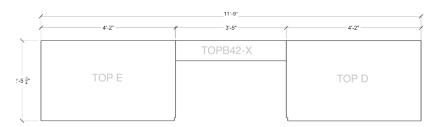

## **Details**

Length 141" (includes countertop)
Height 36 ½" (± 1")
Depth 28 ¾"
Kitchen Weight 239 lbs
Countertop Weight 329 lbs

## COUNTERTOP TEMPLATE

TOP VIEW (Gas & Electrical Conduits Access Points)

FRONT VIEW (Gas & Electrical Conduits Access Points)

URBAN BONFIRE® CLASSICS COLLECTION 2022