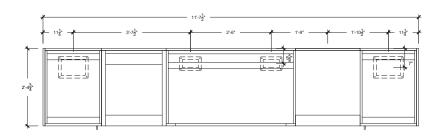

## **Details**

Length 141" (includes countertop)
Height 36 ½" (± 1")
Depth 28 ¾"
Kitchen Weight 239 lbs
Countertop Weight 329 lbs

## COUNTERTOP TEMPLATE

TOP VIEW (Gas & Electrical Conduits Access Points)

FRONT VIEW (Gas & Electrical Conduits Access Points)

URBAN BONFIRE® CLASSICS COLLECTION 2022