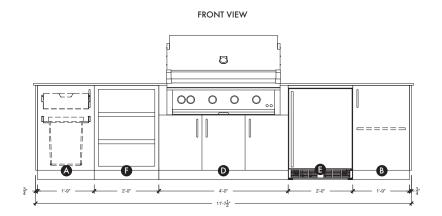

## **Details**

Length 141" (includes countertop)
Height 36 ½" (± 1")
Depth 28 ¾"
Kitchen Weight 239 lbs
Countertop Weight 329 lbs

## **Features**

- Drawer (1)
- Refuse & Recycling Module (1)
- Shelf (1)
- Back Panels (optional)
- Dekton® Countertop (optional)