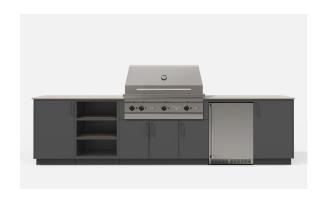

## RIDGE 42

Equipped with a space for a 24" under-counter refrigerator, this outdoor kitchen series allows you to prepare your meal along with a cold, fresh drink. Convenient, easy access storage for glasses and drinkware create a casual area for guests to gather while you cook.

## **Features**

- Drawer (1)
- Refuse & Recycling Module (1)
- Shelf (1)
- Back Panels (optional)
- Dekton® Countertop (optional)