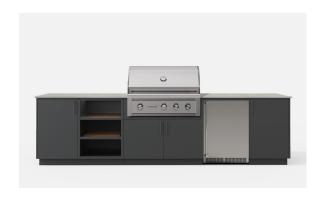

## RIDGE 36

Equipped with a space for a 24" under-counter refrigerator, this outdoor kitchen series allows you to prepare your meal along with a cold, fresh drink. Convenient, easy access storage for glasses and drinkware create a casual area for guests to gather while you cook.

## **Features**

- Drawer (1)
- Refuse & Recycling Module (1)
- Shelf (1)
- Back Panels (optional)
- Dekton® Countertop (optional)