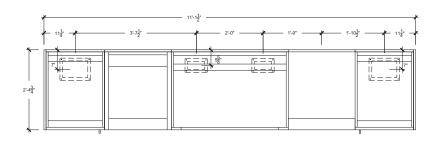

## **Details**

Length 135" (includes countertop)
Height 36 ½" (± 1")
Depth 28 ¾"
Kitchen Weight 226 lbs
Countertop Weight 326 lbs

## COUNTERTOP TEMPLATE

TOP VIEW (Gas & Electrical Conduits Access Points)

FRONT VIEW (Gas & Electrical Conduits Access Points)

URBAN BONFIRE® CLASSICS COLLECTION 2022