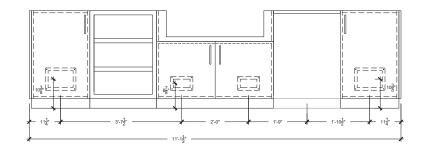

## **Details**

Length 135" (includes countertop)
Height 36 ½" (± 1")
Depth 28 ¾"
Kitchen Weight 226 lbs
Countertop Weight 326 lbs

## COUNTERTOP TEMPLATE

TOP VIEW (Gas & Electrical Conduits Access Points)

FRONT VIEW (Gas & Electrical Conduits Access Points)

URBAN BONFIRE® CLASSICS COLLECTION 2022