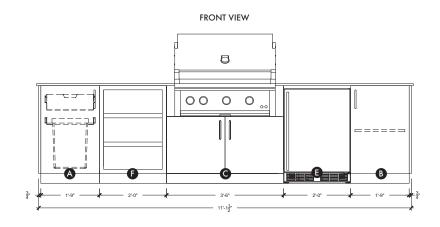

## **Details**

Length 135" (includes countertop)
Height 36 ½" (± 1")
Depth 28 ¾"
Kitchen Weight 226 lbs
Countertop Weight 326 lbs

## **Features**

- Drawer (1)
- Refuse & Recycling Module (1)
- Shelf (1)
- Back Panels (optional)
- Dekton® Countertop (optional)