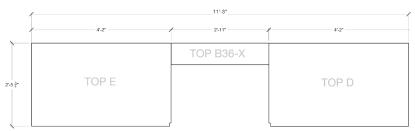

## **Details**

Length 135" (includes countertop)
Height 36 ½" (± 1")
Depth 28 ¾"
Kitchen Weight 226 lbs
Countertop Weight 326 lbs

## COUNTERTOP TEMPLATE

TOP VIEW (Gas & Electrical Conduits Access Points)

FRONT VIEW (Gas & Electrical Conduits Access Points)

URBAN BONFIRE® CLASSICS COLLECTION 2022