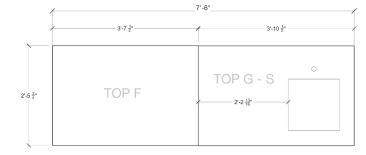

NRBAN

URBAIN

## URBAN BONFIRE®

# REEF



This outdoor kitchen was designed to be both practical and efficient. Allowing you to effectively store seasonal or everyday items such as pots, gardening materials, outdoor cushions,

towels and more, while leaving the counter clear for gardening



### COUNTERTOP TEMPLATE



## Details

or entertaining.

Length **90"** (includes countertop) Height **36** ½" (± 1") Depth **28** ¾" Kitchen Weight **204 lbs** Countertop Weight **243 lbs** 

## Features

- Drawer (1)
- Refuse & Recycling Module (1)
- Shelf (1)
- Sink & Faucet
- Back Panels (optional)
- Dekton<sup>®</sup> Countertop (optional)

#### TOP VIEW (Gas & Electrical Conduits Access Points)



#### FRONT VIEW (Gas & Electrical Conduits Access Points)



CLASSICS COLLECTION 2022

URBAN BONFIRE®