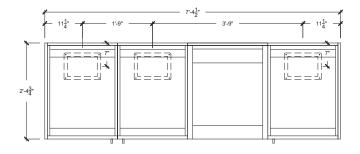

NRBAN

URBAIN

## URBAN BONFIRE®

# REEF



This outdoor kitchen was designed to be both practical and efficient. Allowing you to effectively store seasonal or everyday items such as pots, gardening materials, outdoor cushions,

towels and more, while leaving the counter clear for gardening



### COUNTERTOP TEMPLATE



## Details

or entertaining.

Length **90"** (includes countertop) Height **36** ½" (± 1") Depth **28** ¾" Kitchen Weight **204 lbs** Countertop Weight **243 lbs** 

## Features

- Drawer (1)
- Refuse & Recycling Module (1)
- Shelf (1)
- Sink & Faucet
- Back Panels (optional)
- Dekton<sup>®</sup> Countertop (optional)

#### TOP VIEW (Gas & Electrical Conduits Access Points)



#### FRONT VIEW (Gas & Electrical Conduits Access Points)



CLASSICS COLLECTION 2022

URBAN BONFIRE®