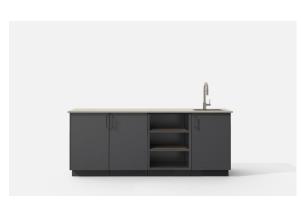

# REEF

This outdoor kitchen was designed to be both practical and efficient. Allowing you to effectively store seasonal or everyday items such as pots, gardening materials, outdoor cushions,

towels and more, while leaving the counter clear for gardening

## Features

- Drawer (1)
- Refuse & Recycling Module (1)
- Shelf (1)
- Sink & Faucet
- Back Panels (optional)
- Dekton<sup>®</sup> Countertop (optional)