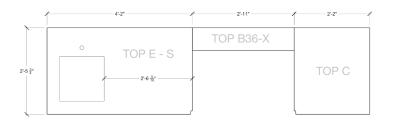

## **Details**

Length 111" (includes countertop)
Height 36 1/2" (± 1")
Depth 28 3/4"
Kitchen Weight 202 lbs
Countertop Weight 228 lbs

## COUNTERTOP TEMPLATE

TOP VIEW (Gas & Electrical Conduits Access Points)

FRONT VIEW (Gas & Electrical Conduits Access Points)

URBAN BONFIRE® CLASSICS COLLECTION 2022