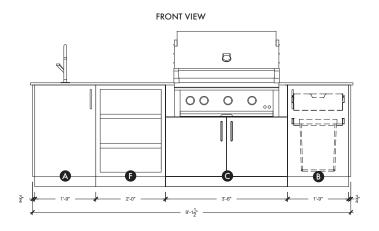

## **Details**

Length 111" (includes countertop)
Height 36 1/2" (± 1")
Depth 28 3/4"
Kitchen Weight 202 lbs
Countertop Weight 228 lbs

## **Features**

- Drawer (1)
- Refuse & Recycling Module (1)
- Sink & Faucet
- Back Panels (optional)
- Dekton® Countertop (optional)

## COUNTERTOP TEMPLATE

TOP VIEW (Gas & Electrical Conduits Access Points)

FRONT VIEW (Gas & Electrical Conduits Access Points)

URBAN BONFIRE® CLASSICS COLLECTION 2022