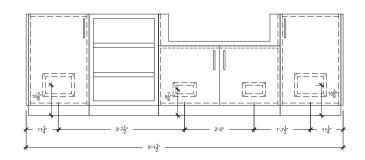

## **Details**

Length 111" (includes countertop)
Height 36 1/2" (± 1")
Depth 28 3/4"
Kitchen Weight 202 lbs
Countertop Weight 228 lbs

## **Features**

- Drawer (1)
- Refuse & Recycling Module (1)
- Sink & Faucet
- Back Panels (optional)
- Dekton® Countertop (optional)