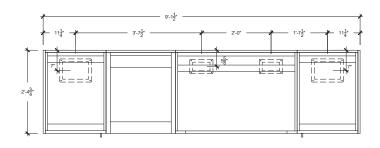

## **Details**

Length 111" (includes countertop)
Height 36 1/2" (± 1")
Depth 28 3/4"
Kitchen Weight 202 lbs
Countertop Weight 228 lbs

## COUNTERTOP TEMPLATE

TOP VIEW (Gas & Electrical Conduits Access Points)

FRONT VIEW (Gas & Electrical Conduits Access Points)

URBAN BONFIRE® CLASSICS COLLECTION 2022