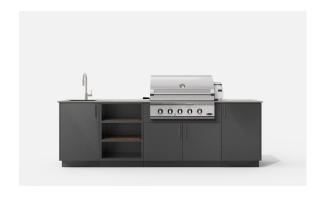

## MEADOW 36

In addition to space for a 36" grill and functional storage space, this outdoor kitchen series includes a Blanco sink and Franke faucet, making it versatile and functional. Keep your cooking space neat and organized, with easy clean-up afterwards.

## **Features**

- Drawer (1)
- Refuse & Recycling Module (1)
- Sink & Faucet
- Back Panels (optional)
- Dekton® Countertop (optional)