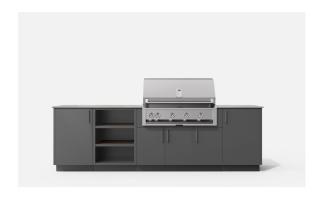

# **DAWN 42**

Efficiency is key when designing the perfect outdoor cooking space. This outdoor kitchen includes space for a 42" grill, along with ample storage space and functional accessories to elevate your outdoor cooking experience.

### **Features**

- Drawer (1)
- Refuse & Recycling Module (1)
- Shelf (1)
- Back Panels (optional)
- Dekton® Countertop (optional)