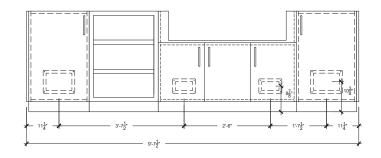

## Details

Length 117" (includes countertop)
Height 36 ½" (± 1")
Depth 28 ¾"
Kitchen Weight 220 lbs
Countertop Weight 256 lbs

#### FRONT VIEW