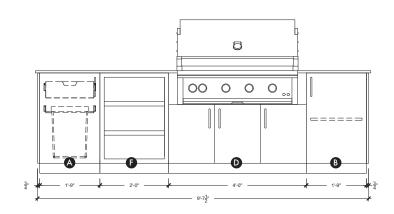

## Details

Length 117" (includes countertop)
Height 36 ½" (± 1")
Depth 28 ¾"
Kitchen Weight 220 lbs
Countertop Weight 256 lbs

### **Features**

- Drawer (1)
- Refuse & Recycling Module (1)
- Shelf (1)
- Back Panels (optional)
- Dekton® Countertop (optional)

#### FRONT VIEW