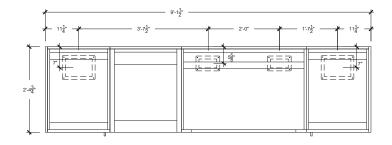

## Features

- Drawer (1)
- Refuse & Recycling Module (1)
- Shelf (1)
- Back Panels (optional)
- Dekton<sup>®</sup> Countertop (optional)

FRONT VIEW (Gas & Electrical Conduits Access Points)

FRONT VIEW