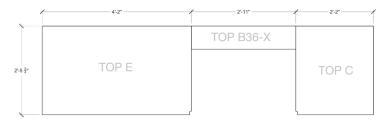

## COUNTERTOP TEMPLATE

Efficiency is key when designing the perfect outdoor cooking space. This outdoor kitchen includes space for a 36" grill, along with ample storage space and functional accessories to elevate your outdoor cooking experience.

## Details

Length 111" (includes countertop) Height 36 ½" (± 1") Depth 28 ¾" Kitchen Weight 206 lbs Countertop Weight 252 lbs