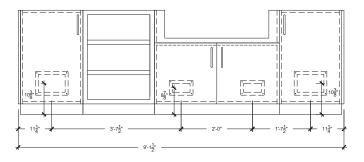

## Features

- Drawer (1)
- Refuse & Recycling Module (1)
- Shelf (1)
- Back Panels (optional)
- Dekton<sup>®</sup> Countertop (optional)

FRONT VIEW (Gas & Electrical Conduits Access Points)

FRONT VIEW