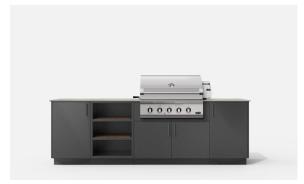

## COUNTERTOP TEMPLATE

Efficiency is key when designing the perfect outdoor cooking space. This outdoor kitchen includes space for a 36" grill, along with ample storage space and functional accessories to elevate your outdoor cooking experience.

## Details

Length 111" (includes countertop) Height 36 ½" (± 1") Depth 28 ¾" Kitchen Weight 206 lbs Countertop Weight 252 lbs

## Features

- Drawer (1)
- Refuse & Recycling Module (1)
- Shelf (1)
- Back Panels (optional)
- Dekton<sup>®</sup> Countertop (optional)

FRONT VIEW (Gas & Electrical Conduits Access Points)

FRONT VIEW