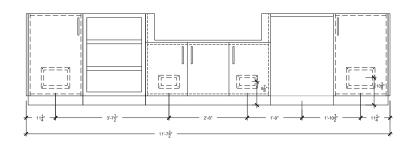

## **Details**

Length 141" (includes countertop)
Height 36 ½" (± 1")
Depth 28 ¾"
Kitchen Weight 237 lbs
Countertop Weight 302 lbs

#### FRONT VIEW