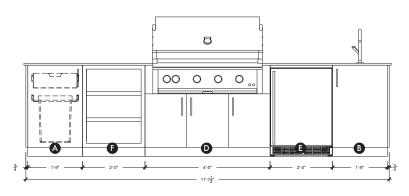

## **Details**

Length 141" (includes countertop)
Height 36 ½" (± 1")
Depth 28 ¾"
Kitchen Weight 237 lbs
Countertop Weight 302 lbs

#### FRONT VIEW