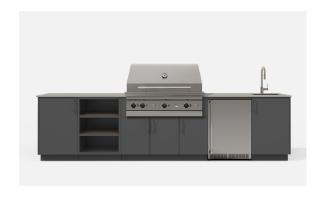

# CIRRUS 42

This complete outdoor kitchen offers the full experience of cooking outdoors. Create unforgettable moments with family and friends around this beautiful set-up. Versatile storage, ample countertop surface, space for a 42" grill, refrigeration, Blanco sink and Franke faucet create the perfect mix.

## **Features**

- Drawer (1)
- Refuse & Recycling Module (1)
- Sink & Faucet
- Back Panels (optional)
- Dekton® Countertop (optional)