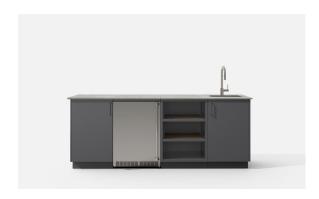

## **CELESTE**

This outdoor kitchen was designed to be both practical and efficient. Allowing you to effectively store seasonal or everyday items such as pots, gardening materials, outdoor cushions, towels and more, while leaving the counter clear for gardening or entertaining.

## **Features**

- Drawer (1)
- Refuse & Recycling Module (1)
- Sink & Faucet
- Back Panels (optional)
- Dekton® Countertop (optional)