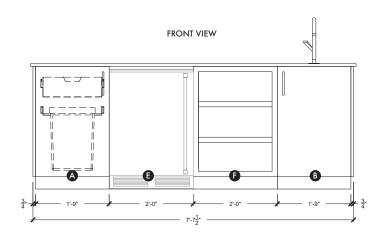

## Details

Length 93" (includes countertop)
Height 36 ½" (± 1")
Depth 28 ¾"
Kitchen Weight 164 lbs
Countertop Weight 252 lbs

## **Features**

- Drawer (1)
- Refuse & Recycling Module (1)
- Sink & Faucet
- Back Panels (optional)
- Dekton® Countertop (optional)

## COUNTERTOP TEMPLATE

TOP VIEW (Gas & Electrical Conduits Access Points)

FRONT VIEW (Gas & Electrical Conduits Access Points)

URBAN BONFIRE® CLASSICS COLLECTION 2022