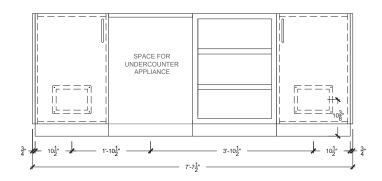

## Details

Length 93" (includes countertop)
Height 36 ½" (± 1")
Depth 28 ¾"
Kitchen Weight 164 lbs
Countertop Weight 252 lbs