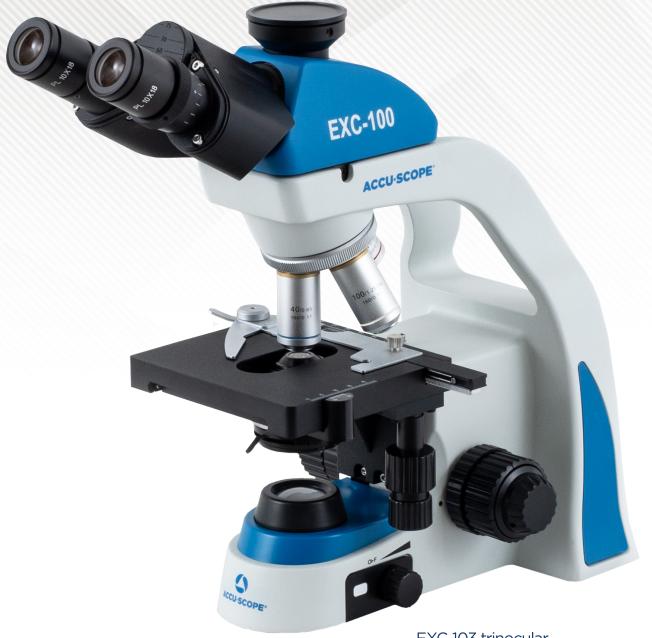

EXC-103 trinocular microscope

Empowering Discovery. Advancing Results.

## **EXC-100 Student Microscopes**

| SPECIFICATIONS                    |                                                                                                                                                                                                                                                                                                                              |
|-----------------------------------|------------------------------------------------------------------------------------------------------------------------------------------------------------------------------------------------------------------------------------------------------------------------------------------------------------------------------|
| Viewing Head                      | <ul> <li>EXC-100: Binocular, inclined 30°, rotatable 360°, adjustable interpupillary distance 50~75mm, right diopter adjustment;</li> <li>EXC-103: Trinocular, inclined 30°, rotatable 360°, fixed 50/50 light split (eyepieces/photo port), adjustable interpupillary distance 50~75mm, right diopter adjustment</li> </ul> |
| Optical System                    | DIN Optical System, f = 160mm                                                                                                                                                                                                                                                                                                |
| Objectives                        | DIN Achromat 4x, 10x, 40xR* and 100xR* oil objectives (* spring loaded)                                                                                                                                                                                                                                                      |
| Eyepiece                          | WF10x eyepiece, 18mm field of view, pointer in one eyepiece                                                                                                                                                                                                                                                                  |
| Nosepiece                         | Rear-facing, 4-position nosepiece with positive click stops to ensure objective alignment                                                                                                                                                                                                                                    |
| Focusing System                   | Coaxial coarse and fine focus, focus tension adjustment; focus travel stop                                                                                                                                                                                                                                                   |
| Stage                             | Double-layer mechanical stage, right side XY controllers, 115x125mm, slide holder                                                                                                                                                                                                                                            |
| Condenser                         | N.A. 1.25 condenser, iris diaphragm, filter holder                                                                                                                                                                                                                                                                           |
| Illumination                      | Variable and rechargeable <sup>†</sup> 0.2W LED illuminator ( <sup>†</sup> requires three AA 1300mAh 1.2V NiMH batteries, included)                                                                                                                                                                                          |
| Stand                             | Cast aluminum alloy with built-in carry handle and power cord wrap                                                                                                                                                                                                                                                           |
| Power                             | Universal power supply (built-in); input 100-240VAC, output 5V 1A                                                                                                                                                                                                                                                            |
| Accessories                       | Instruction manual                                                                                                                                                                                                                                                                                                           |
| Camera Adapters<br>(EXC-103 only) | Optional: 0.35x, 0.5x, 0.65x and 1.0x C-mount camera adapters; Photo tube ( <i>requires camera adapter, not included</i> )                                                                                                                                                                                                   |
| Warranty                          | 5-year limited warranty for parts, labor and electronic components; 1-year warranty on LED bulb                                                                                                                                                                                                                              |