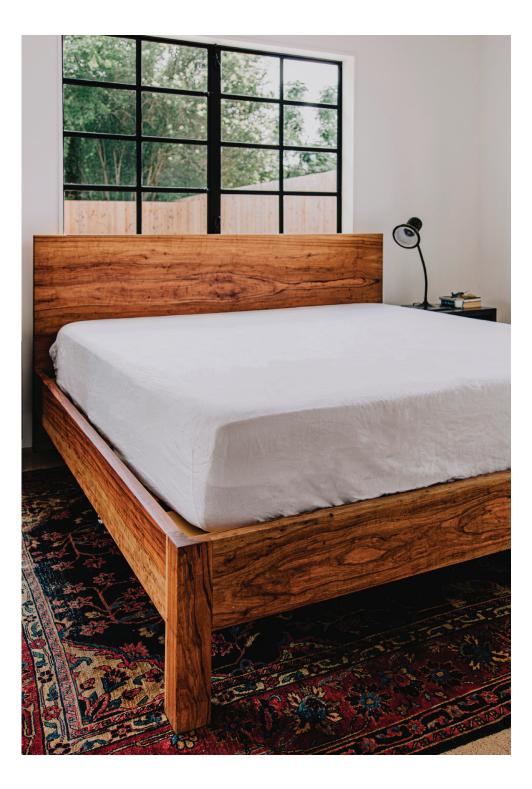

## TAYLOR BED

The Taylor bed is uncomplicated in its basic shape, the grain of the wooden frame gives a sense of natural depth. The luxury of this piece lays in the material used and the energy invested in its construction. This creates an object that honors its position as a platform for good rest.

## TAYLOR BED

Headboard is designed and with solid wooden slabs, expos-

When the spirit of West Texas is always home.

For any inquiries, we'd be happy to assist:

madetoorder@humphreys.am www.humphreys.am +1 (512) 843-7378 The Digital World of Humphreys