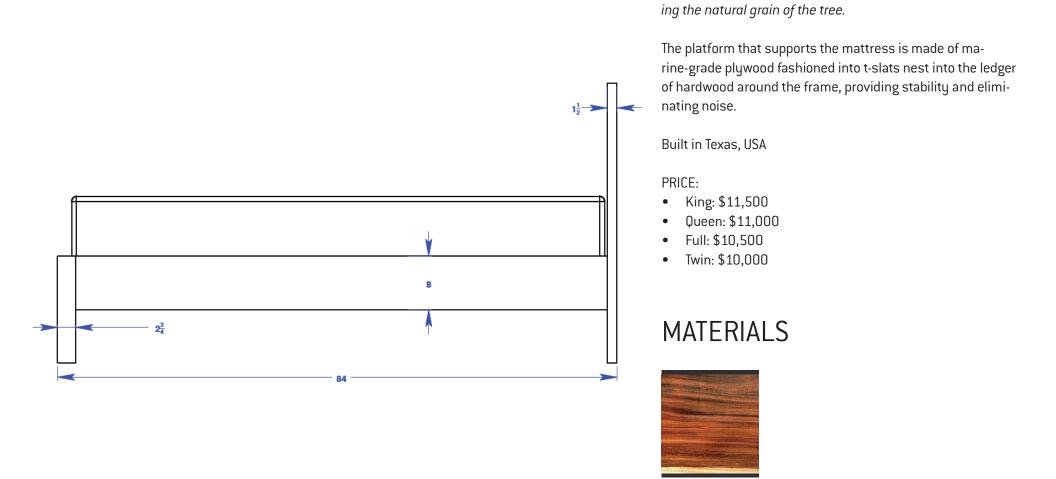

## TAYLOR BED

Headboard is designed and with solid wooden slabs, expos-

When the spirit of West Texas is always home.

For any inquiries, we'd be happy to assist:

madetoorder@humphreys.am www.humphreys.am +1 (512) 843-7378 The Digital World of Humphreys