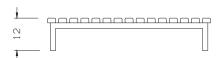

## **SLAT BED**

Designed for its simplicity, the Humphreys slat bed is designed without a headboard to draw focus on the slats.

Elongated slats extend past the foot of the mattress and steel bed-frame to create an organic bench-like design to complement a room and offer a functional surface.

## **SLAT BED**

Slat bed extends past mattress to provide extended seating surface and/or storage area to display items.

Available in Twin, Full, Queen and King Size.

Built in Texas, USA

PRICE: \$5,445