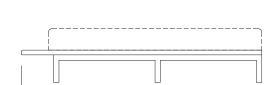

## **SLAT BED**

Designed for its simplicity, the Humphreys slat bed is designed without a headboard to draw focus on the slats.

Elongated slats extend past the foot of the mattress and steel bed-frame to create an organic bench-like design to complement a room and offer a functional surface.

## **SLAT BED**

Slat bed extends past mattress to provide extended seating surface and/or storage area to display items.

Available in Twin, Full, Queen and King Size.

Built in Texas, USA

PRICE: \$5,445