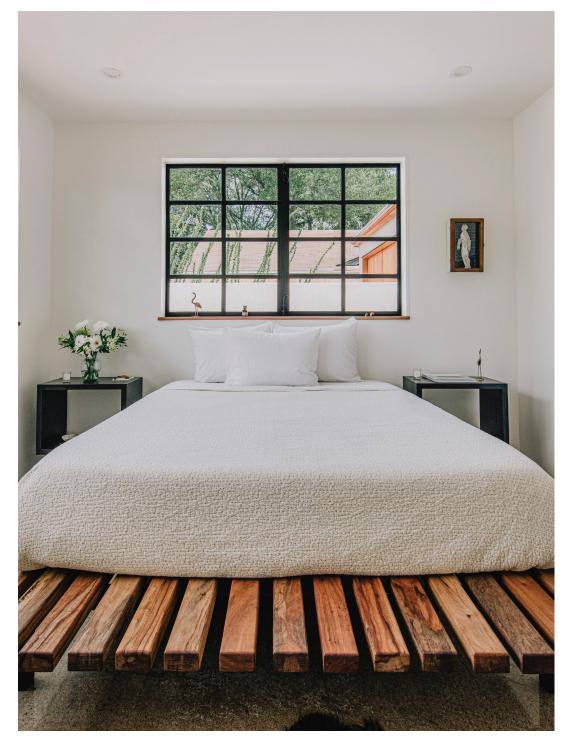

## **SLAT BED**

Designed for its simplicity, the Humphreys slat bed is designed without a headboard to draw focus on the slats.

Elongated slats extend past the foot of the mattress and steel bed-frame to create an organic bench-like design to complement a room and offer a functional surface.

## **SLAT BED**

Slat bed extends past mattress to provide extended seating surface and/or storage area to display items.

Available in Twin, Full, Queen and King Size.

Built in Texas, USA

PRICE: \$5,445