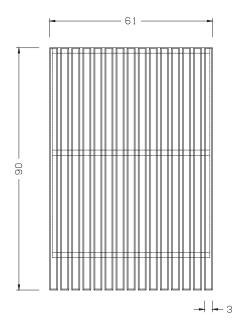

## **SLAT BED**

Designed for its simplicity, the Humphreys slat bed is designed without a headboard to draw focus on the slats.

Elongated slats extend past the foot of the mattress and steel bed-frame to create an organic bench-like design to complement a room and offer a functional surface.

## **SLAT BED**

Slat bed extends past mattress to provide extended seating surface and/or storage area to display items.

Available in Twin, Full, Queen and King Size.

Built in Texas, USA

PRICE: \$5,445