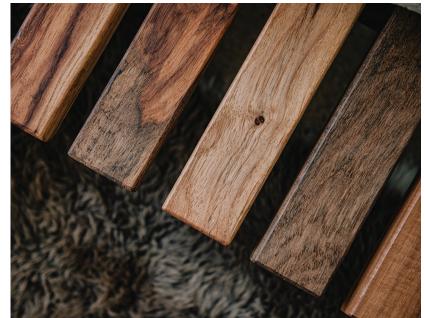

## **MATERIALS**

Slats: American Pecan or Parota Wood

Frame: Steel

Frame + Feet: Carbon coated-steel

When the spirit of West Texas is always home.

For any inquiries, we'd be happy to assist:

The Digital World of Humphreys