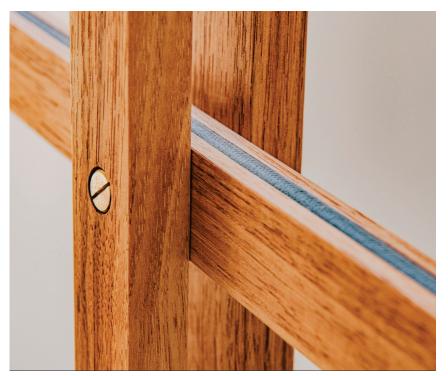

## **MATERIALS**

Base and Arm: American Pecan Wood Shade: Natural American Canvas

Base: Cast Concrete

When the spirit of West Texas is always home.

For any inquiries, we'd be happy to assist:

The Digital World of Humphreys