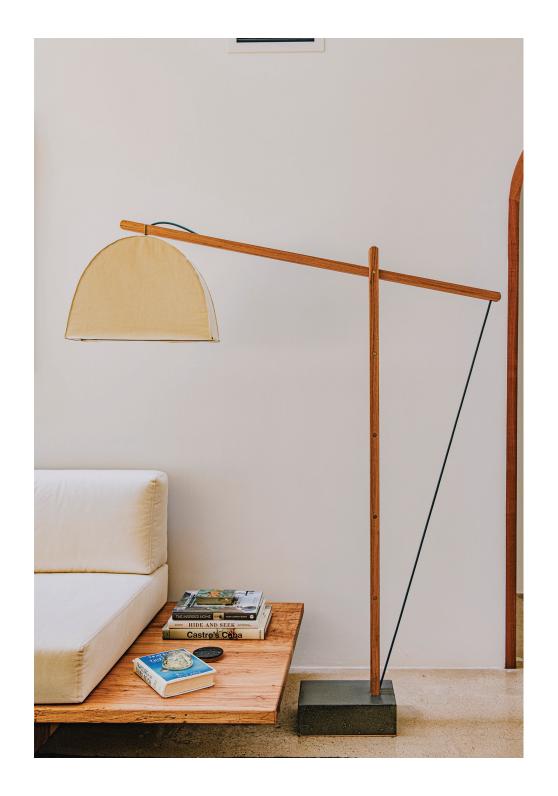

## **SKYE LAMP**

The Skye lamp is a collaboration between John and Skye Witherspoon. Designed as an impactful floor lamp that stands out, the Skye lamp has a a cantilever arm, inspired by the lines and angles of the Humphrey chair -- sharing the same bolts and wood.

The lamp's arm is adjustable allowing for the shade to move up and down 30 degrees in either direction.

## SKYE LAMP

Shade made of natural, undyed American canvas.

All of the hardware is constructed of naval brass, steel and concrete.

The lamp's cantilever line allows for the shade to be tilted for optimal lighting needs.