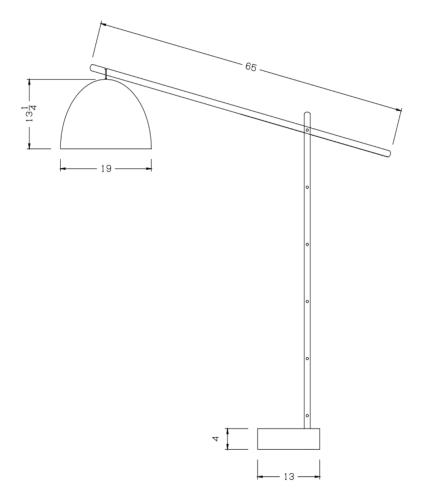

## **SKYE LAMP**

The Skye lamp is a collaboration between John and Skye Witherspoon. Designed as an impactful floor lamp that stands out, the Skye lamp has a a cantilever arm, inspired by the lines and angles of the Humphrey chair -- sharing the same bolts and wood.

The lamp's arm is adjustable allowing for the shade to move up and down 30 degrees in either direction.

## SKYE LAMP

Shade made of natural, undyed American canvas.

All of the hardware is constructed of naval brass, steel and concrete.

The lamp's cantilever line allows for the shade to be tilted for optimal lighting needs.

## **MATERIALS**

Base and Arm: American Pecan Wood Shade: Natural American Canvas

Base: Cast Concrete

When the spirit of West Texas is always home.

For any inquiries, we'd be happy to assist:

The Digital World of Humphreys