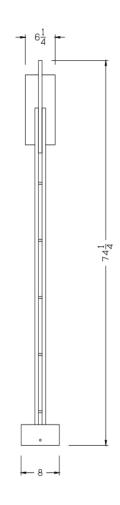

## **MATERIALS**

Base and Arm: American Pecan Wood Shade: Natural American Canvas

Base: Cast Concrete

When the spirit of West Texas is always home.

For any inquiries, we'd be happy to assist:

The Digital World of Humphreys