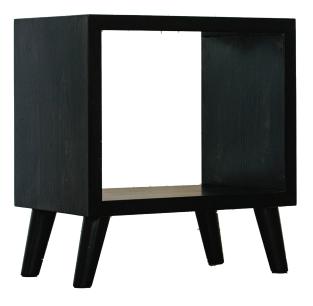

## SIDE TABLE

The side table takes form as a minimal square box with mid-century modern, tapered angled legs. It is finished in a black lacquer, with other finishing options available.

## SIDE TABLE

Mid-century modern, angled legs.

Available in an array of finishes including: piano black, natural soybean oil.

Built in Texas, USA

PRICE: \$1,400