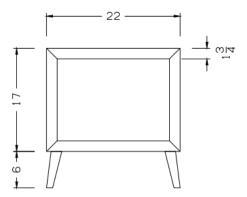

## SIDE TABLE

The side table takes form as a minimal square box with mid-century modern, tapered angled legs. It is finished in a black lacquer, with other finishing options available.

## SIDE TABLE

Mid-century modern, angled legs.

Available in an array of finishes including: piano black, natural soybean oil.

Built in Texas, USA

PRICE: \$1,400