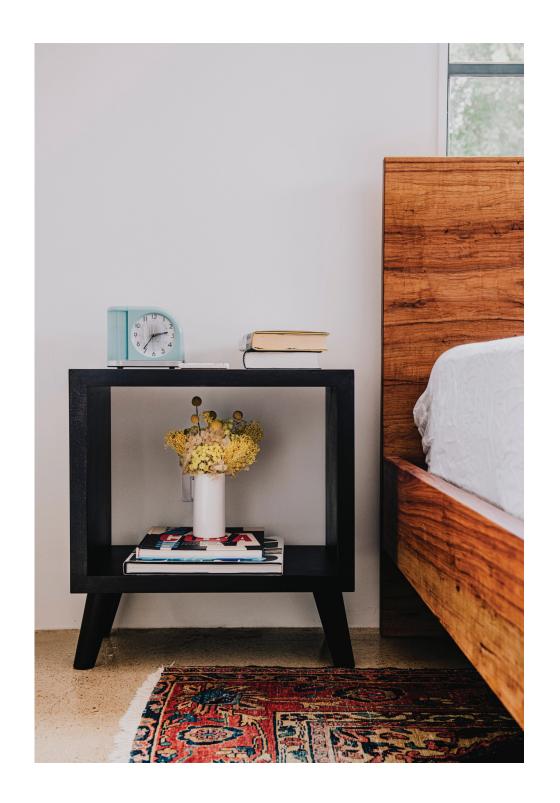

## SIDE TABLE

The side table takes form as a minimal square box with mid-century modern, tapered angled legs. It is finished in a black lacquer, with other finishing options available.

## SIDE TABLE

Mid-century modern, angled legs.

Available in an array of finishes including: piano black, natural soybean oil.

Built in Texas, USA

PRICE: \$1,400