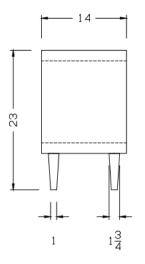

## SIDE TABLE

The side table takes form as a minimal square box with mid-century modern, tapered angled legs. It is finished in a black lacquer, with other finishing options available.

## SIDE TABLE

Mid-century modern, angled legs.

Available in an array of finishes including: piano black, natural soybean oil.

Built in Texas, USA

PRICE: \$1,400