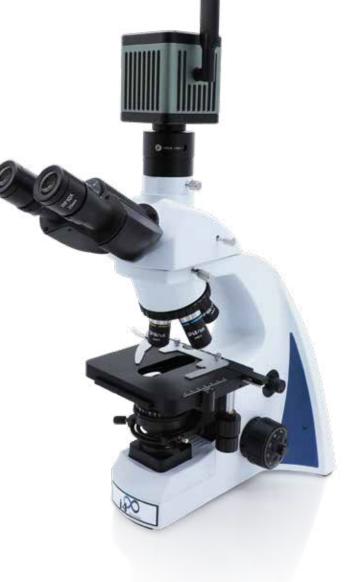

#### IOS AND ANDROID PHONES AND TABLETS · PC COMPUTERS · 4K TV'S AND PROJECTORS

The MegaVID Wi-Fi 12MP camera is an incredible addition to our camera line. Operating at 5GHz frequency for maximum speed (4000 x 3000 @ 30fps) the MegaVID can be mounted to nearly any microscope that supports trinocular C-mount and connects to any iOS or Android device through the LW Scientific app. Utilize the MegaVID Wi-Fi to its fullest capabilities using the included software disc to connect to any desktop, any PC via USB, and any 4K TV or Projector via HDMI. The MegaVID Wi-Fi has many applications but is best suited for teaching, training, and educating clients and students.

## REQUIREMENTS

- iOS11 or higher
- Android 3.0 or higher
- Microsoft Windows 7 or higher (32 & 64 bit)
- Compatible C-Mount Trinocular pipe