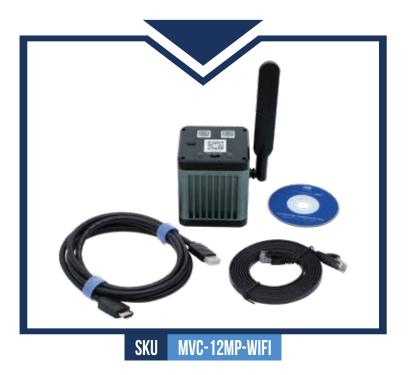

## **PACKAGE INCLUDES**

- [1] MegaVID Wi-FI camera
- [1] HDMI Cable
- [1] Ethernet Cable
- [1] Software Disc
- [1] Power Adapter

www.LWScientific.com SLS-7.5.3-L-131 | Rev 0