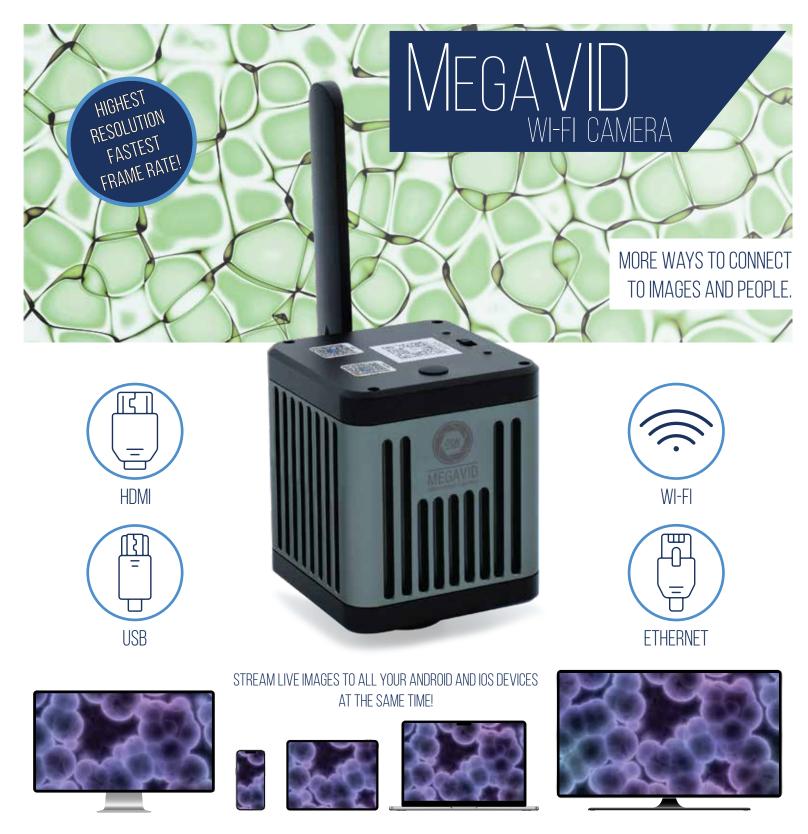

#### IOS AND ANDROID PHONES AND TABLETS · PC COMPUTERS · 4K TV'S AND PROJECTORS

The MegaVID Wi-Fi 12MP camera is an incredible addition to our camera line. Operating at 5GHz frequency for maximum speed (4000 x 3000 @ 30fps) the MegaVID can be mounted to nearly any microscope that supports trinocular C-mount and connects to any iOS or Android device through the LW Scientific app. Utilize the MegaVID Wi-Fi to its fullest capabilities using the included software disc to connect to any desktop, any PC via USB, and any 4K TV or Projector via HDMI. The MegaVID Wi-Fi has many applications but is best suited for teaching, training, and educating clients and students.

# FEATURES

- Live stream video onto any hand-held device, PC, or HDTV
- High-res imaging in BMP, JPG, and PNG formats
- LW Scientific App available on iOS and Android
- LW Scientific Software included for PC