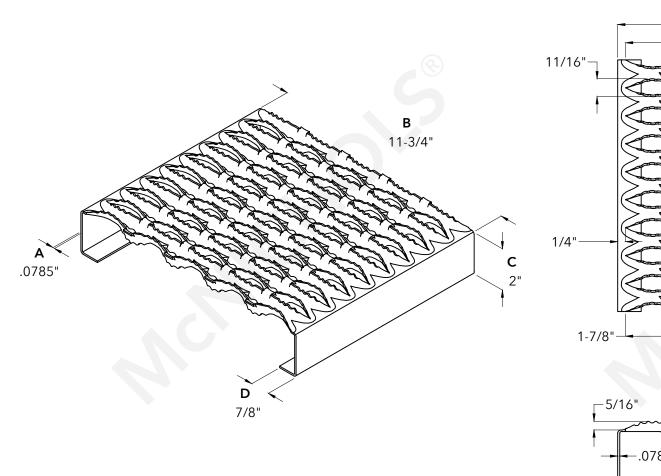

—11-3/4"--11-7/16"

\_11/16"

-7/8"

\_

|                                                                                                                                                                                                                                                                                                                                                                                                                                                                                                                                                                                                                                                                                                                                                                                                                                                                                                                                         |               | McNICHOLS® PLANK GRATING                                  |                                                           | DRAWING                                             |
|-----------------------------------------------------------------------------------------------------------------------------------------------------------------------------------------------------------------------------------------------------------------------------------------------------------------------------------------------------------------------------------------------------------------------------------------------------------------------------------------------------------------------------------------------------------------------------------------------------------------------------------------------------------------------------------------------------------------------------------------------------------------------------------------------------------------------------------------------------------------------------------------------------------------------------------------|---------------|-----------------------------------------------------------|-----------------------------------------------------------|-----------------------------------------------------|
| The<br>Hole<br>Story<br>800.237.3820                                                                                                                                                                                                                                                                                                                                                                                                                                                                                                                                                                                                                                                                                                                                                                                                                                                                                                    | mcnichols.com | CONSTRUCTION TYPE<br>SERIES NAME                          | Plank<br>GRIP STRUT®                                      | NOT TO SCALE                                        |
| Drawing is for visual and conceptual purposes, is not to scale, and is based on nominal manufacturing data subject to standard production tolerances. <b>McNICHOLS CO.</b> does not provide engineering services of any kind. Technical information provided is for evaluation by technically skilled persons only, with any use thereof to be at their independent discretion and risk. <b>McNICHOLS CO.</b> shall have no responsibility or liability for results obtained or damages resulting from improper evaluation or use. <b>McNICHOLS CO.</b> makes no representation or warranty of any kind, express or implied, at law or in equity, regarding drawing including with respect to merchantability, fitness for any particular use or purpose, or design. All other representations or warranties are hereby disclaimed. This document and other related documents are subject to <b>McNICHOLS CO.</b> Terms and Conditions. |               | PRIMARY MATERIAL<br>SURFACE PROFILE<br>PRODUCT SURFACE    | Galvanized Steel<br>5-Diamond (11-3/4" Width)<br>Serrated | Item Number 24052014<br>Revision Date 08.05.2021    |
|                                                                                                                                                                                                                                                                                                                                                                                                                                                                                                                                                                                                                                                                                                                                                                                                                                                                                                                                         |               | PERCENT OPEN AREA<br>A GAUGE/THICKNESS<br>B SURFACE WIDTH | 35%<br>14 Gauge (.0785" Thick)<br>11-3/4"                 | Page Number 1 of 1                                  |
|                                                                                                                                                                                                                                                                                                                                                                                                                                                                                                                                                                                                                                                                                                                                                                                                                                                                                                                                         |               |                                                           | 2"<br>7/8"                                                | © 2021 <b>McNICHOLS CO.</b><br>All Rights Reserved. |