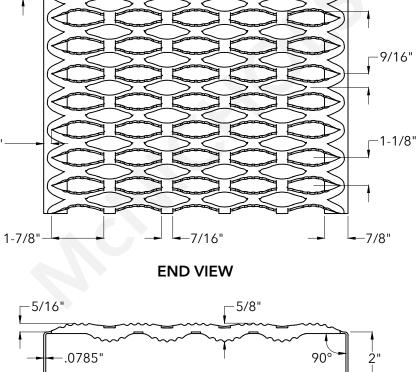

—11-3/4"--11-7/16"

\_11/16"

-7/8"

\_

|                                                                                                                                                                                                                                                                                                                                                                                                                                                                                                                                                                                                                                                                                                                                                                                                                                                                                                                                         |               | McNICHOLS® PLANK GRATING                                  |                                                           | DRAWING                                             |
|-----------------------------------------------------------------------------------------------------------------------------------------------------------------------------------------------------------------------------------------------------------------------------------------------------------------------------------------------------------------------------------------------------------------------------------------------------------------------------------------------------------------------------------------------------------------------------------------------------------------------------------------------------------------------------------------------------------------------------------------------------------------------------------------------------------------------------------------------------------------------------------------------------------------------------------------|---------------|-----------------------------------------------------------|-----------------------------------------------------------|-----------------------------------------------------|
| The<br>Hole<br>Story<br>800.237.3820                                                                                                                                                                                                                                                                                                                                                                                                                                                                                                                                                                                                                                                                                                                                                                                                                                                                                                    | mcnichols.com | CONSTRUCTION TYPE<br>SERIES NAME                          | Plank<br>GRIP STRUT®                                      | NOT TO SCALE                                        |
| Drawing is for visual and conceptual purposes, is not to scale, and is based on nominal manufacturing data subject to standard production tolerances. <b>McNICHOLS CO.</b> does not provide engineering services of any kind. Technical information provided is for evaluation by technically skilled persons only, with any use thereof to be at their independent discretion and risk. <b>McNICHOLS CO.</b> shall have no responsibility or liability for results obtained or damages resulting from improper evaluation or use. <b>McNICHOLS CO.</b> makes no representation or warranty of any kind, express or implied, at law or in equity, regarding drawing including with respect to merchantability, fitness for any particular use or purpose, or design. All other representations or warranties are hereby disclaimed. This document and other related documents are subject to <b>McNICHOLS CO.</b> Terms and Conditions. |               | PRIMARY MATERIAL<br>SURFACE PROFILE<br>PRODUCT SURFACE    | Galvanized Steel<br>5-Diamond (11-3/4" Width)<br>Serrated | Item Number 24052014<br>Revision Date 08.05.2021    |
|                                                                                                                                                                                                                                                                                                                                                                                                                                                                                                                                                                                                                                                                                                                                                                                                                                                                                                                                         |               | PERCENT OPEN AREA<br>A GAUGE/THICKNESS<br>B SURFACE WIDTH | 35%<br>14 Gauge (.0785" Thick)<br>11-3/4"                 | Page Number 1 of 1                                  |
|                                                                                                                                                                                                                                                                                                                                                                                                                                                                                                                                                                                                                                                                                                                                                                                                                                                                                                                                         |               |                                                           | 2"<br>7/8"                                                | © 2021 <b>McNICHOLS CO.</b><br>All Rights Reserved. |