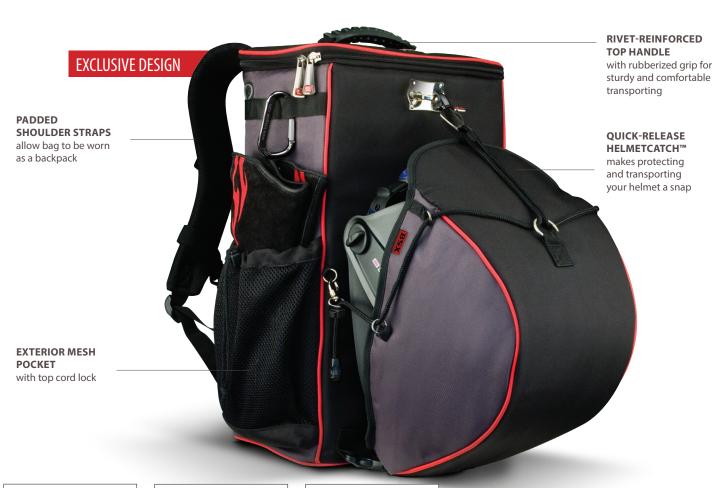

## BSX® Extreme Welder's Gearpack

Designed inside and out specifically for welders, the BSX® Extreme Welder's Gearpack includes lots of storage room and accessory/tool pockets. Our EXCLUSIVE quick-release HelmetCatch™ provides padded helmet protection, with quick and easy access.

Secure HelmetCatch™ 5-point rigging system keeps helmet safe and easily accesible

Interior pockets keep small tools and other items secure and organized

Free insulated lunch cooler and utility carabineer included