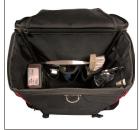

Secure HelmetCatch™ 5-point rigging system keeps helmet safe and easily accesible

Interior pockets keep small tools and other items secure and organized

Free insulated lunch cooler and utility carabineer included