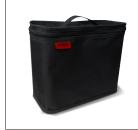

## BSX® Extreme Welder's Gearpack

Designed inside and out specifically for welders, the BSX® Extreme Welder's Gearpack includes lots of storage room and accessory/tool pockets. Our EXCLUSIVE quick-release HelmetCatch™ provides padded helmet protection, with quick and easy access.

**GB100** 

Size: with HelmetCatch™ Size: without HelmetCatch™ 15"L x 12"W x 19" H 7.5"L x 12"W x 19" H

Secure HelmetCatch™ 5-point rigging system keeps helmet safe and easily accesible

Interior pockets keep small tools and other items secure and organized

Free insulated lunch cooler and utility carabineer included