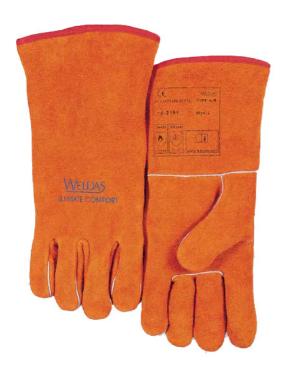

## **General Purpose Welding / Wing Thumb**

The Weldas quality general purpose welding gloves are made of heat and flame resistant shoulder split cowhide. The standard features of these gloves include a semi–sock lining for added comfort and stitching with welted seams for added durability. CE certified for user safety and product reliability.

Sizes: LargeLength: 13.5"

• Color(s): Russet Leather

 Material:Shoulder Split cowhide, semi–sock lining

Glove Sizing Chart

| Hand Glove<br>Sizing |              |              |
|----------------------|--------------|--------------|
| Label<br>Size        | Size<br>(in) | Size<br>(mm) |
| XS                   | 7            | 177          |
| S                    | 7.5          | 190          |
| М                    | 8.5          | 216          |
| L                    | 9            | 229          |
| XL                   | 9.5          | 241          |
| XXL                  | 10.5         | 267          |