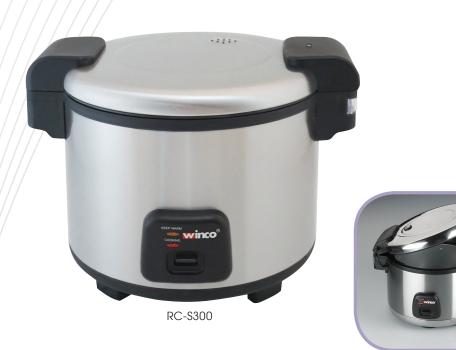

## ADVANCED ELECTRIC RICE COOKER/WARMER WITH HINGED COVER

|         |                |           |          | DIMENSIONS (INCHES) |       |        |  |
|---------|----------------|-----------|----------|---------------------|-------|--------|--|
| MODEL   | VOLTAGE        | POWER (W) | AMPS (A) | LENGTH              | WIDTH | HEIGHT |  |
| RC-S300 | 110V ~ 50-60Hz | 1550W     | 14A      | 17.5"               | 17.5" | 15"    |  |

- ◆ Holds 30 cups of uncooked rice or 60 cups of cooked rice
- Fingerprint-proof satin finish; heavy-duty stainless steel body
- Non-stick inner pot seals in moisture
- Energy efficient heat absorption system
- Automatically keeps rice warm for up to 6 hours
- ◆ Major electrical parts made in Korea/Japan
- Includes inner pot, measuring cup and serving paddle
- ETL listed for electrical safety, conforms to UL-197 and UL-1026
- ETL listed for sanitation, conforms to NSF-4
- ◆ 110V~50-60Hz, 1550W, 14A
- ◆ Dimensions: 17-1/2"L x 17-1/2"W x 15"H
- One year parts and labor warranty