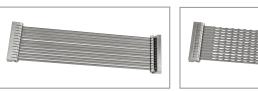

#### Parts & Accessories

| TTS-188-B  | 3/16" Straight Blade Assembly for TTS-2 and TTS-188 |  |
|------------|-----------------------------------------------------|--|
| TTS-188S-B | 3/16" Serrated Blade Assembly for TTS-2 and TTS-188 |  |
| TTS-250-B  | 1/4" Straight Blade Assembly for TTS-3 and TTS-250  |  |
| TTS-250S-B | 1/4" Serrated Blade Assembly for TTS-3 and TTS-250  |  |
| KAT-FT     | 4-Pc Replacement Feet Set                           |  |
| KAT-WR     | Dual-Sided Wrench                                   |  |