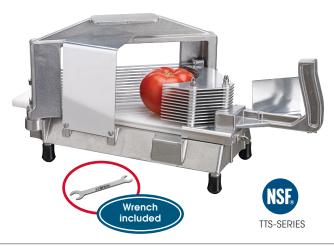

# KATTEX<sup>™</sup> Tomato Slicers

Models: TTS-188 | TTS-188S | TTS-250 | TTS-250S

The Kattex Tomato Slicers with one quick push, smoothly and swiftly slice tomatoes with the stainless steel Kattex tomato slicer.

## **Standard Features**

- Durable cast aluminum construction
- ♦ Aluminum frame with stainless steel replaceable blades
- ◆ Ergonomic vertical handle for effortless slicing
- ◆ Cuts 2 dozen tomatoes into 3/16" or 1/4" thick slices in only 1 minute
- ◆ HDPE board ensures safe & durable food processing
- Rubber non-slip feet to ensure maximum stability
- ◆ Slicers come standard with table stop bracket

### **Product Specs Tomato Slicers**

The Tomato Slicers models TTS-188, TTS-188S, TTS-250, and TTS-250S as manufactured by Winco®, Lodi, NJ 07644.

The Tomato Slicers shall be constructed of cast aluminum with replaceable stainless steel straight or serrated blades. Units will be equipped with HDPE board to ensure safe and durable food processing and a table stop bracket. Unit can cut 2 dozen tomatoes into 3/16" or 1/4" thick slices in only 1 minute. Units are NSF listed.