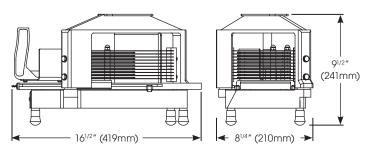

| MODEL    | DESCRIPTION          | OVERALL DIMENSIONS |             |         | BOX DIMENSIONS |         |         | SHIP     |
|----------|----------------------|--------------------|-------------|---------|----------------|---------|---------|----------|
| MODEL    | DESCRIPTION          | LENGTH             | DEPTH       | HEIGHT  | LENGTH         | DEPTH   | HEIGHT  | WEIGHT   |
| TTS-188  | 3/16" Blade          |                    |             |         |                |         |         |          |
| TTS-188S | 3/16" Serrated Blade | 16-1/2"            | 8-1/4"      | 9-1/2"  | 16-5/8"        | 8-3/8"  | 9-5/8"  | 9.27 lbs |
| TTS-250  | 1/4" Blade           | (420mm)            | mm) (210mm) | (240mm) | (423mm)        | (213mm) | (245mm) | (4.2 kg) |
| TTS-250S | 1/4" Serrated Blade  |                    |             |         |                |         |         |          |