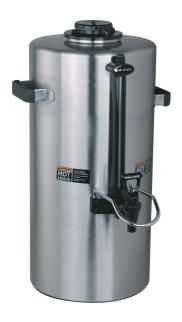

## 3Gal(11.4L) Titan TF Srvr

Height: 23.7" Width: 13.8" Depth: 17.3" (60.2cm) (35.1cm) (43.9cm)

- Brew-through lid
- Fast flow faucet with heightened serving clearance allows for dispensing directly into large cups, decanters and thermal carafes
- Integrated sight gauge assembly allows for easy cleaning
- Durable all stainless steel construction
- · Eco-friendly foam-insulated
- · Offset handles allow servers to be placed next to each other
- · Contemporary styling and wrap program for maximum merchandising
- Ships with full-color iced tea decal
- · Sump dispense valve assures complete dispensing
- PROP 65 Warning Decal included in packaging with equipment

#### **Specifications**

Product #: 39400.0001

Finish: Stainless

**Additional Features** 