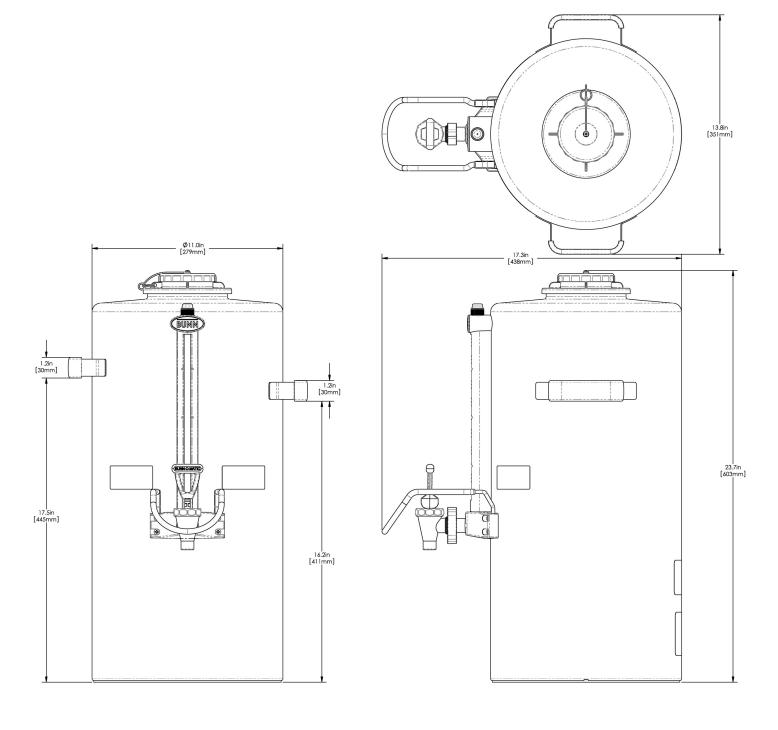

## 3Gal(11.4L) Titan TF Srvr

Height: 23.7" Width: 13.8" Depth: 17.3" (60.2cm) (35.1cm) (43.9cm)

- Brew-through lid
- Fast flow faucet with heightened serving clearance allows for dispensing directly into large cups, decanters and thermal carafes
- Integrated sight gauge assembly allows for easy cleaning
- Durable all stainless steel construction
- · Eco-friendly foam-insulated
- · Offset handles allow servers to be placed next to each other
- · Contemporary styling and wrap program for maximum merchandising
- Ships with full-color iced tea decal
- · Sump dispense valve assures complete dispensing
- PROP 65 Warning Decal included in packaging with equipment

| Unit    |          |          |          | Shipping |          |          |            |                       |
|---------|----------|----------|----------|----------|----------|----------|------------|-----------------------|
|         | Height   | Width    | Depth    | Height   | Width    | Depth    | Weight     | Volume                |
| English | 23.7 in. | 13.8 in. | 17.3 in. | 19.0 in. | 14.9 in. | 27.5 in. | 19.100 lbs | 4.498 ft <sup>3</sup> |
| Metric  | 60.2 cm  | 35.1 cm  | 43.9 cm  | 48.3 cm  | 37.8 cm  | 69.9 cm  | 8.664 kgs  | 0.127 m³              |