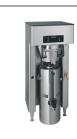

### Related Products & Accessories: 3Gal(11.4L) Titan TF Srvr(39400.0001)

 ${\sf HANDLE}, \, {\sf FAUCET}$ ORANGE TF SERV

Product #: 39081.0001

TITAN SINGLE,120/208V

Product #: 39300.0000

BUNN.