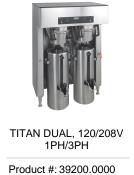

### Related Products & Accessories: 3Gal(11.4L) Titan TF Srvr(39400.0001)

 ${\sf HANDLE}, \, {\sf FAUCET}$ ORANGE TF SERV

Product #: 39081.0001

TITAN SINGLE,120/208V

Product #: 39300.0000

BUNN.