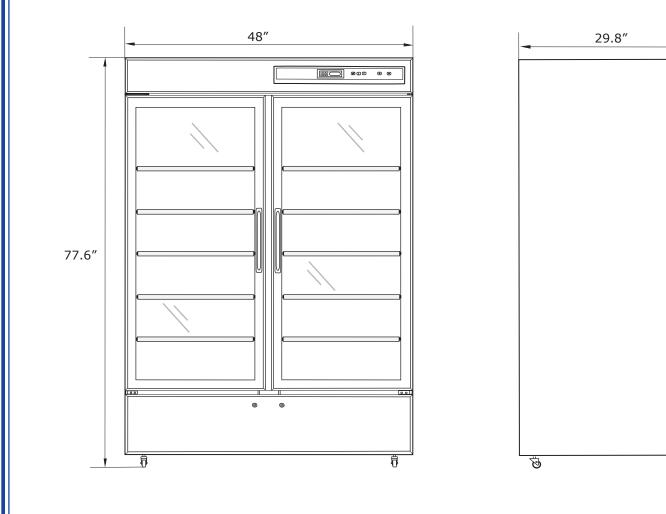

### SPECIFICATIONS

| Volts | Watts | Amps | Volume   | Refrigerant | Overall Dimensions |       |        | Interior Dimensions |       |        | Weight  |       |
|-------|-------|------|----------|-------------|--------------------|-------|--------|---------------------|-------|--------|---------|-------|
| (V)   | (W)   | (A)  | (cu./ft) |             | Width              | Depth | Height | Width               | Depth | Height | Net     | Gross |
| 110V  | 620W  | 8A   | 25.6     | R134a       | 43                 | 29.8  | 77.6   | N/A                 | N/A   | N/A    | 376 LBS | N/A   |