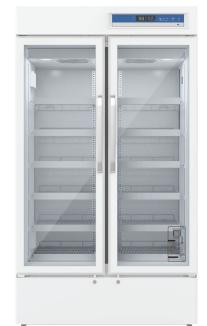

# **NORDIC***i***<b>AIR**

Model PHR-725L

Biomedical Series Pharmacy Refrigerator

#### FEATURES

- High quality heavy duty powder coated steel cabinet with aluminium interior
- LED interior lighting, controlled from the digital interface
- Automatic defrost for stable interior temperature
- Back up data-logger battery
- RS485 interface for external monitoring devices
- Lockable door to secure sensitive contents
- Includes 12 epoxy coated shelves (6 per side)
- Includes set of 4 casters and adjustable feet
- Built-in high & low temperature, sensor failure, door ajar, high ambient temperature & power failure alarms
- Built-in circuit breaker to protect electrical components
- High sensitivity sensors for temperature readouts within 0.1°C
- Digital temperature controller with LED temperature read out