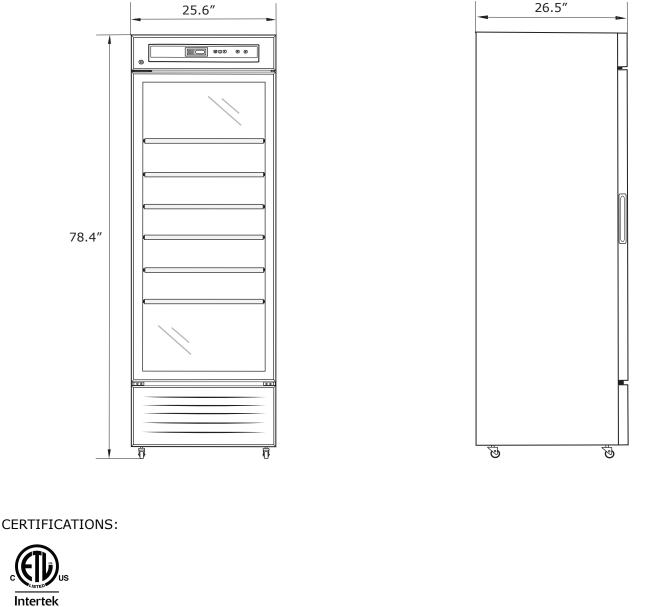

## SPECIFICATIONS

11

**NEMA 5-15P** 

| Volts | Watts | Amps | Volume   | Refrigerant | <b>Overall Dimensions</b> |       |        | Interior Dimensions |       |        | Weight  |       |
|-------|-------|------|----------|-------------|---------------------------|-------|--------|---------------------|-------|--------|---------|-------|
| (V)   | (W)   | (A)  | (cu./ft) |             | Width                     | Depth | Height | Width               | Depth | Height | Net     | Gross |
| 110V  | 290W  | 2.6A | 13.9     | R290        | 25.6                      | 26.5  | 78.4   | N/A                 | N/A   | N/A    | 209 LBS | N/A   |