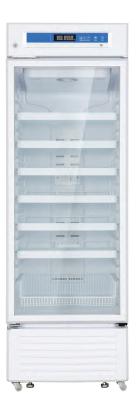

## **NORDIC***i***<b>A**IR

Model PHR-395L

Biomedical Series Pharmacy Refrigerator

## FEATURES

- High quality heavy duty powder coated steel cabinet with aluminium interior
- LED interior lighting, controlled from the digital interface
- Automatic defrost for stable interior temperature
- Back up data-logger battery
- RS485 interface for external monitoring devices
- Lockable door to secure sensitive contents
- Includes 7 epoxy coated shelves
- Includes set of 4 casters and adjustable feet
- Built-in high & low temperature, sensor failure, door ajar, high ambient temperature & power failure alarms
- Built-in circuit breaker to protect electrical components
- High sensitivity sensors for temperature readouts within 0.1°C
- Digital temperature controller with LED temperature read out

## TEMPERATURE

Interior temperature range: 2°C to 8°C (35°F to 46°F)

Model PHR-395L

PHR-395L

| WARRANTY                                                                          |          |
|-----------------------------------------------------------------------------------|----------|
| <ul> <li>2 years parts and labour</li> <li>7 years compressor warranty</li> </ul> | Project: |
|                                                                                   | Date:    |
|                                                                                   | Price:   |