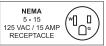

# 66 LBS / 30 KG POTATO PEELER WITH MICROSWITCH AND FLOOR WATER DISCHARGE

Items: 47055 | Model: PP-IT-0030

## FOOD EQUIPMENT POTATO PEELER

#### **FEATURES:**

- Made from AISI 304 stainless steel, with electric part covered by safety ergonomic plastic case
- · Ventilated asynchronous Italian make motor
- · Belt transmission
- Abrasives designed to enable the user to operate, clean and maintain with the minimum of effort
- Water jets valve
- · Saftey micro-switch working on the cover and chute
- · Water filter drawer for standard and high stand
- · Digital and user-friendly control panel
- · Electrical parts covered by safety ergonomic plastic case
- · Multifunction digital timer
- · Button for manual product discharge
- · Wall or floor discharge outlet