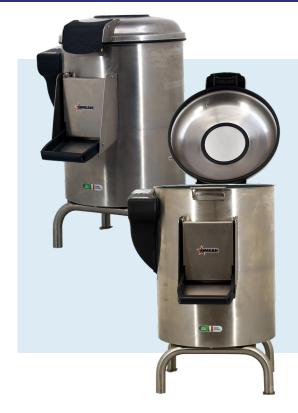

# 66 LBS / 30 KG POTATO PEELER WITH MICROSWITCH AND FLOOR WATER DISCHARGE

Items: 47055 | Model: PP-IT-0030

## FOOD EQUIPMENT POTATO PEELER

#### **FEATURES:**

- Made from AISI 304 stainless steel, with electric part covered by safety ergonomic plastic case
- · Ventilated asynchronous Italian make motor
- · Belt transmission
- Abrasives designed to enable the user to operate, clean and maintain with the minimum of effort
- Water jets valve
- · Saftey micro-switch working on the cover and chute
- · Water filter drawer for standard and high stand
- · Digital and user-friendly control panel
- · Electrical parts covered by safety ergonomic plastic case
- · Multifunction digital timer
- · Button for manual product discharge
- · Wall or floor discharge outlet