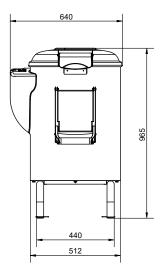

## RPM 240 RPM

| Flexible Pipe Feeding | 3/4" | 19 mm |
| Weight | 132.3 lbs | 60 kg |
| Gross Weight | 149.9 lbs | 68 kg |

**Dimensions** 21.7" x 31.5" x 35.4" 550 x 800 x 900 mm

**Gross Dimensions** 26.4" x 23.2" x 44.1" 670 x 590 x 1120 mm

#### **TECHNICAL DRAWINGS & DIMENSIONS**

<sup>\*</sup>measurements in diagrams are in mm