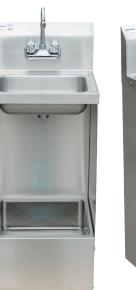

## HAND SINK & FLOOR MOP SINK Item: 47246 | Model: CHSMS-211734

## **CONVENIENCE IN CLEANING. USEFUL TOOL FOR MOPPING YOUR FLOORS AND MORE**

#### **FEATURES:**

- · Hand sink and mop combination
- 18 gauge, type 304 stainless steel hand sink, cabinet body, mop sink, and wall mount clips
- · Gooseneck faucet included
- Hand sink 11/2" drain basket included
- Mop sink 31/2" drain basket included