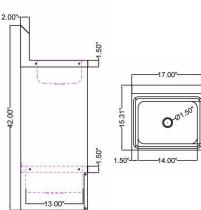

#### **TECHNICAL DRAWINGS & DIMENSIONS**

2.00

### **TECHNICAL SPECIFICATIONS**

| ltem                    | 47246                                    |
|-------------------------|------------------------------------------|
| Model                   | CHSMS-211734                             |
| Hand Sink Bowl          | 14" x 10" x 5.38"                        |
| Mop Sink Bowl           | 15" x 13" x 6"                           |
| Weight                  | 41.4 lbs   18.8 kg                       |
| Gross Weight            | 47.2 lbs   21.4 kg                       |
| Dimensions              | 15.31" x 17" x 34"<br>with 8" Backsplash |
| <b>Gross Dimensions</b> | 22" x 18.1" x 43"                        |
|                         |                                          |