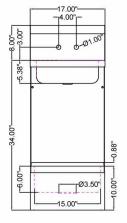

#### **TECHNICAL DRAWINGS & DIMENSIONS**

2.00

### **TECHNICAL SPECIFICATIONS**

| ltem                    | 47246                                    |
|-------------------------|------------------------------------------|
| Model                   | CHSMS-211734                             |
| Hand Sink Bowl          | 14" x 10" x 5.38"                        |
| Mop Sink Bowl           | 15" x 13" x 6"                           |
| Weight                  | 41.4 lbs   18.8 kg                       |
| Gross Weight            | 47.2 lbs   21.4 kg                       |
| Dimensions              | 15.31" x 17" x 34"<br>with 8" Backsplash |
| <b>Gross Dimensions</b> | 22" x 18.1" x 43"                        |
|                         |                                          |