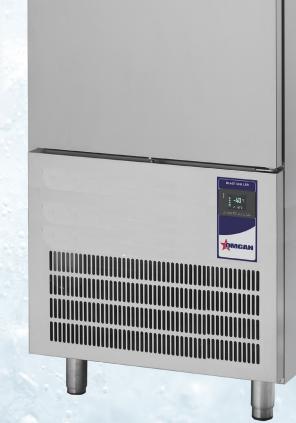

# 1.8 HP BLAST CHILLER, FITS 10 (18"x 26") TRAYS Items: 46674 | Model: BC-IT-0910-T

#### 1.2 HP Blast Chiller, fits 6 (18" x 26") Trays

| Item                      | 46674                        |
|---------------------------|------------------------------|
| Model                     | BC-IT-0910-T                 |
| Interior Dimensions (DWH) | 27.6" x 18.5" x 30"          |
| Number Of Trays           | 10 (Size 18" x 26")          |
| <b>Cooling Capacity</b>   | 32 kg / 3°C<br>25 kg / -40°C |
| Power                     | 1.355 kW / 1.8 HP            |
| Cooling Loading           | 1.559 kW / 2.1 HP            |
| Electrical                | 220V / 60Hz / 1Ph            |
| Amps                      | 6.5 Amps                     |
| Refrigerant               | R404A                        |
| Gross Weight              | 386 lbs / 175 kg             |
| Dimensions (DWH)          | 32" x 32" x 66"              |
|                           |                              |