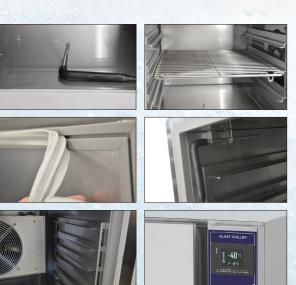

#### FEATURES:

- External scotch-brite finish with internal glossy finish
- 60-mm high density polyurethane foam insulation
- CFC and HCFC free
- Designed with a digital control panel and core probe
- Core probe included
- Door switch for stopping the fan
- Removable grids-racks for easy cleaning
- Manual defrosting
- Automatic cold storage at the end of the cycle