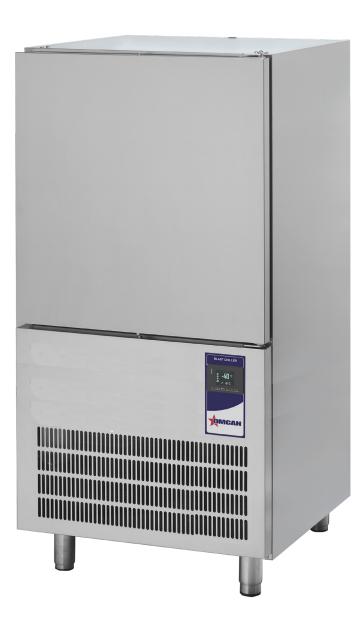

# 1.8 HP BLAST CHILLER, FITS 10 (18"x 26") TRAYS Items: 46674 | Model: BC-IT-0910-T

#### 1.2 HP Blast Chiller, fits 6 (18" x 26") Trays

| Item                      | 46674                        |
|---------------------------|------------------------------|
| Model                     | BC-IT-0910-T                 |
| Interior Dimensions (DWH) | 27.6" x 18.5" x 30"          |
| Number Of Trays           | 10 (Size 18" x 26")          |
| <b>Cooling Capacity</b>   | 32 kg / 3°C<br>25 kg / -40°C |
| Power                     | 1.355 kW / 1.8 HP            |
| Cooling Loading           | 1.559 kW / 2.1 HP            |
| Electrical                | 220V / 60Hz / 1Ph            |
| Amps                      | 6.5 Amps                     |
| Refrigerant               | R404A                        |
| Gross Weight              | 386 lbs / 175 kg             |
| Dimensions (DWH)          | 32" x 32" x 66"              |
|                           |                              |