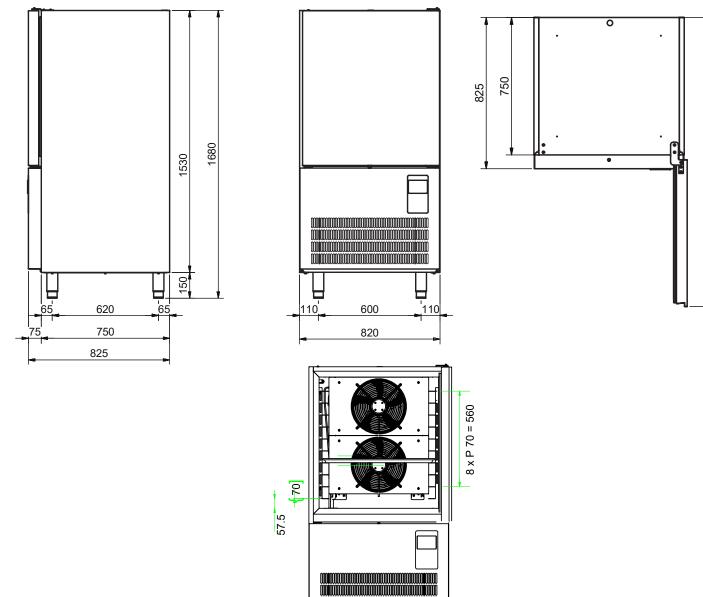

rature falls down to safe levels. These units are designed to quickly lower the temperature of foods to minimize bacterial growth ensuring food down through the danger zone within minutes compared to the hours it takes when stored in a refrigerator. Blast chillers also offer an advantage over traditional freezer by rapid freezing the food which produces fewer and smaller ice crystal resulting with minimal damage to the food. This improves the frozen food's texture once it is reheated. Although they are typically more expensive than traditional refrigerators, they are mostly used in hotels, restaurants, and food operation business.





#### \*Available in Canada Only.



## FOOD EQUIPMENT BLAST CHILLER



1577

### **TECHNICAL DRAWINGS & DIMENSIONS**

\*measurements in diagrams are in mm



### **OMCAN INC.**

Telephone: 1-800-465-0234 Fax: (905) 607-0234 Email: sales@omcan.com Website: www.omcan.com



Ы

닙

Follow us to keep up to date with the latest news and offers





#### **TECHNICAL SPECIFICATIONS**

#### 1.2 HP Blast Chiller, fits 6 (18" x 26") Trays

| Item                      | 46674                        |
|---------------------------|------------------------------|
| Model                     | BC-IT-0910-T                 |
| Interior Dimensions (DWH) | 27.6" x 18.5" x 30"          |
| Number Of Trays           | 10 (Size 18" x 26")          |
| <b>Cooling Capacity</b>   | 32 kg / 3°C<br>25 kg / -40°C |
| Power                     | 1.355 kW / 1.8 HP            |
| Cooling Loading           | 1.559 kW / 2.1 HP            |
| Electrical                | 220V