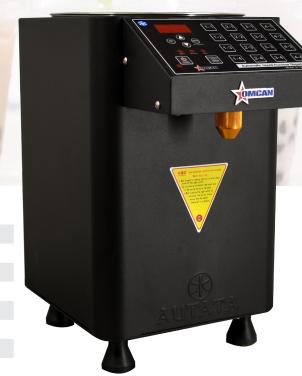

## AUTOMATIC BUBBLE TEA LIQUID FRUCTOSE DISPENSER

Items: 44645 | Model: DI-CN-0099

## GET THE PERFECT AMOUNT OF SUGAR EVERYTIME!

Add the perfect amount of fructose, or sugar syurp to your drinks everytime with this automatic liquid fructose dispenser. Featuring 16 selection buttons, and auto blade-washing, making it easier to clean.

## **TECHNICAL SPECIFICATIONS**

 Item
 44645

 Model
 DI-CN-0099

 Power
 150 W

Electrical 110V / 60Hz / 1Ph

Capacity 10 L

Selections 16 selection buttons

 Net Weight
 22 lbs | 10 kg