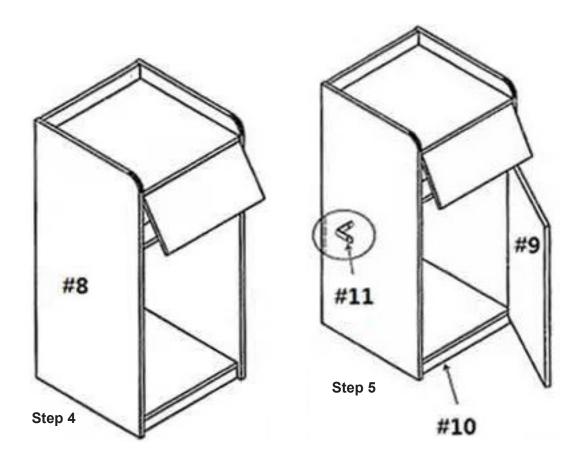

## Assembly Instructions

Item 43840 Item 46584

| Step 4 | Install the Left Side Board to the assembly.                                                                            |
|--------|-------------------------------------------------------------------------------------------------------------------------|
| Step 5 | Install the Door with Hinges (9), the Glides (10) and the L-Brackets (11) to the assembly to complete the installation. |
|        | accomplete the metallation.                                                                                             |