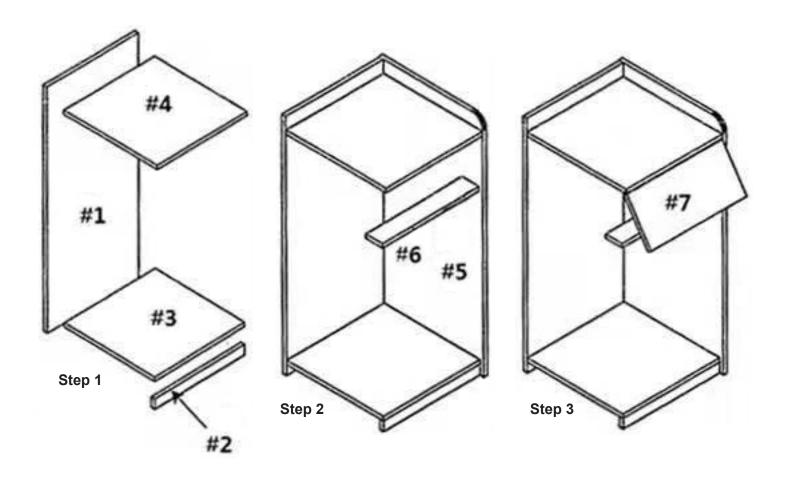

## Assembly Instructions

Item 43840 Item 46584

| Step 1 | Install the Back Board (1), Bottom Bar (2), Bottom Board (3) and Top Board (4) together. |
|--------|------------------------------------------------------------------------------------------|
| Step 2 | Install the Right Side Board (5) and the Front Bar (6) to the assembly.                  |
| Step 3 | Install the Swing Door (7) to the assembly.                                              |