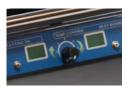

Sealing plate temperature control It allows to adjust sealing plate temperature for better sealing depending on film type.