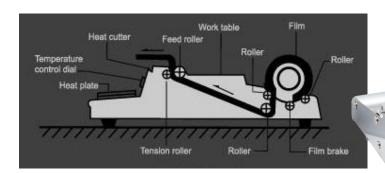

#### Practical, portable and safe

Its practical design allows you to place the wrapper at anywhere in use. The indicator lights of each function (cutting bar, sealing plate) alert the operators to prevent accidents.

Sealing plate temperature control It allows to adjust sealing plate temperature for better sealing depending on film type.