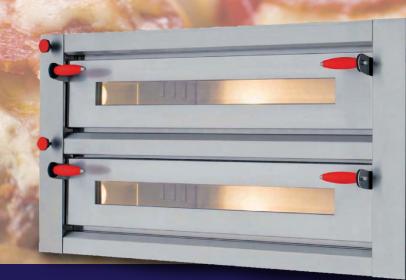

## FUOCO PIZZA OVENS WITH DOUBLE CHAMBER AND DIGITAL DISPLAY Item #: 40643

Model #: PE-IT-0049-DD

Fuoco ovens have a steel front, pre-painted white grey body, steel door with glass, a knob for opening and closing the steam exhauster and non-thermal handles.

## Features:

The Fuoco is an electric oven that was designed and built to offer extremely high levels of performance, efficiency and reliability with low operating costs. It is available for baking 4 to 18 pizzas with a diameter of 34 cm. The digital version has an electronic card that is used to program the start to end of baking and two work settings (continuous/P2 and non-continuous/ P1). The digital oven has a safety thermostat and independent chambers. Upon request, some models can be produced with single-phase voltage. \* Special Order are available for the following upon request: stainless stands, casters, hoods, vents and suction motor.