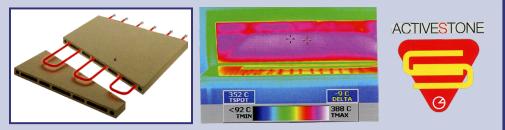

## The Activestone

Therographic test show that in a chamber heated by Activestone, the desired temperature can be reached within a shorter time span and heat is distributed evenly.

Authorized Dealer

Digital display