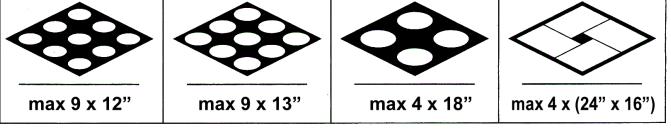

## Features:

The Fuoco is an electric oven that was designed and built to offer extremely high levels of performance, efficiency and reliability with low operating costs. It is available for baking 4 to 18 pizzas with a diameter of 34 cm. The digital version has an electronic card that is used to program the start to end of baking and two work settings (continuous/P2 and non-continuous/ P1). The digital oven has a safety thermostat and independent chambers. Upon request, some models can be produced with single-phase voltage. \* Special Order are available for the following upon request: stainless stands, casters, hoods, vents and suction motor.