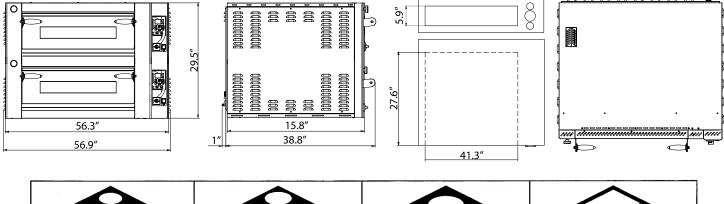

## FUOCO PIZZA OVENS WITH DOUBLE CHAMBER AND DIGITAL DISPLAY Item #: 40643

Model #: PE-IT-0049-DD

Fuoco ovens have a steel front, pre-painted white grey body, steel door with glass, a knob for opening and closing the steam exhauster and non-thermal handles.

## Features:

The Fuoco is an electric oven that was designed and built to offer extremely high levels of performance, efficiency and reliability with low operating costs. It is available for baking 4 to 18 pizzas with a diameter of 34 cm. The digital version has an electronic card that is used to program the start to end of baking and two work settings (continuous/P2 and non-continuous/ P1). The digital oven has a safety thermostat and independent chambers. Upon request, some models can be produced with single-phase voltage. \* Special Order are available for the following upon request: stainless stands, casters, hoods, vents and suction motor.