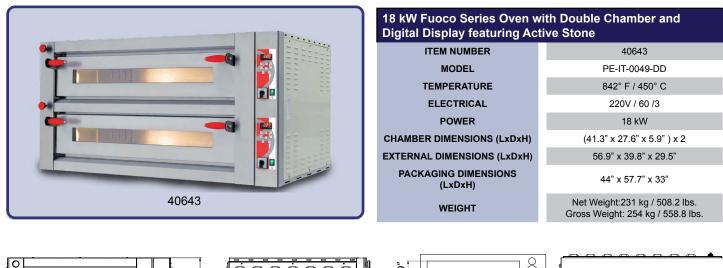

## FUOCO PIZZA OVENS WITH DOUBLE CHAMBER AND DIGITAL DISPLAY Item #: 40643

Model #: PE-IT-0049-DD

Fuoco ovens have a steel front, pre-painted white grey body, steel door with glass, a knob for opening and closing the steam exhauster and non-thermal handles.

## Features:

The Fuoco is an electric oven that was designed and built to offer extremely high levels of performance, efficiency and reliability with low operating costs. It is available for baking 4 to 18 pizzas with a diameter of 34 cm. The digital version has an electronic card that is used to program the start to end of baking and two work settings (continuous/P2 and non-continuous/ P1). The digital oven has a safety thermostat and independent chambers. Upon request, some models can be produced with single-phase voltage. \* Special Order are available for the following upon request: stainless stands, casters, hoods, vents and suction motor.