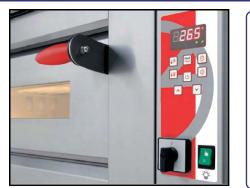

## Features:

The Fuoco is an electric oven that was designed and built to offer extremely high levels of performance, efficiency and reliability with low operating costs. It is available for baking 4 to 18 pizzas with a diameter of 34 cm. The digital version has an electronic card that is used to program the start to end of baking and two work settings (continuous/P2 and non-continuous/ P1). The digital oven has a safety thermostat and independent chambers. Upon request, some models can be produced with single-phase voltage. \* Special Order are available for the following upon request: stainless stands, casters, hoods, vents and suction motor.