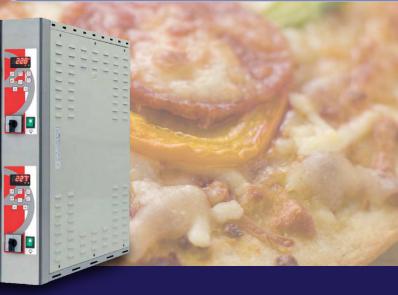

## Features:

The Fuoco is an electric oven that was designed and built to offer extremely high levels of performance, efficiency and reliability with low operating costs. It is available for baking 4 to 18 pizzas with a diameter of 34 cm. The digital version has an electronic card that is used to program the start to end of baking and two work settings (continuous/P2 and non-continuous/ P1). The digital oven has a safety thermostat and independent chambers. Upon request, some models can be produced with single-phase voltage. \* Special Order are available for the following upon request: stainless stands, casters, hoods, vents and suction motor.