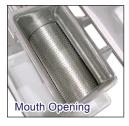

## 4-HP CHEESE GRATER FOR HARD CHEESE

Item #: 39498

Model: GR-IT-2983-B

- Heavy duty machine
- Large bright finished aluminium grating mouth
- Stainless steel drum
- High efficiency ventilated motors for continuous operation
- Large receiving tray with plexiglass cover
- CE version: IP 54 protection rate, 24V controls
- Brake motor
- Safety microswitches on lever and receiving tray

| Technical Specifications |                                              |
|--------------------------|----------------------------------------------|
| ITEM NUMBER              | 39498                                        |
| MODEL                    | GR-IT-2983-B                                 |
| CAPACITY                 | 100kg/h                                      |
| HP                       | 4                                            |
| GRATER REVOLUTION        | 1400                                         |
| MOUTH DIMENSION          | 6.25" x 11.75"/ 16cm x 30cm                  |
| ELECTRICAL               | 208V/60/3                                    |
| WEIGHT                   | 143 lbs. / 65kg.                             |
| PACKAGING WEIGHT         | 163 lbs. / 74kg.                             |
| DIMENSIONS (DWH)         | 29.52" x 25.20" x 25.20"/ 75cm x 64cm x 64cm |
| PACKAGING DIMENSIONS     | 34" x 33" x 29" / 86.4cm 83.8cm x 73.7cm     |
|                          |                                              |