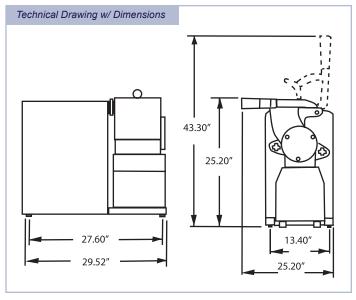

| Technical Specifications |                                              |
|--------------------------|----------------------------------------------|
| ITEM NUMBER              | 39498                                        |
| MODEL                    | GR-IT-2983-B                                 |
| CAPACITY                 | 100kg/h                                      |
| HP                       | 4                                            |
| GRATER REVOLUTION        | 1400                                         |
| MOUTH DIMENSION          | 6.25" x 11.75"/ 16cm x 30cm                  |
| ELECTRICAL               | 208V/60/3                                    |
| WEIGHT                   | 143 lbs. / 65kg.                             |
| PACKAGING WEIGHT         | 163 lbs. / 74kg.                             |
| DIMENSIONS (DWH)         | 29.52" x 25.20" x 25.20"/ 75cm x 64cm x 64cm |
| PACKAGING DIMENSIONS     | 34" x 33" x 29" / 86.4cm 83.8cm x 73.7cm     |
|                          |                                              |