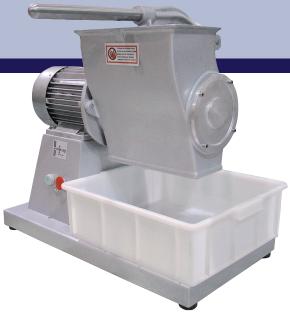

## 4-HP CHEESE GRATER FOR HARD CHEESE

Item #: 39498

Model: GR-IT-2983-B

- Heavy duty machine
- Large bright finished aluminium grating mouth
- Stainless steel drum
- High efficiency ventilated motors for continuous operation
- Large receiving tray with plexiglass cover
- CE version: IP 54 protection rate, 24V controls
- Brake motor
- Safety microswitches on lever and receiving tray

| Technical Specifications |                                              |
|--------------------------|----------------------------------------------|
| ITEM NUMBER              | 39498                                        |
| MODEL                    | GR-IT-2983-B                                 |
| CAPACITY                 | 100kg/h                                      |
| HP                       | 4                                            |
| GRATER REVOLUTION        | 1400                                         |
| MOUTH DIMENSION          | 6.25" x 11.75"/ 16cm x 30cm                  |
| ELECTRICAL               | 208V/60/3                                    |
| WEIGHT                   | 143 lbs. / 65kg.                             |
| PACKAGING WEIGHT         | 163 lbs. / 74kg.                             |
| DIMENSIONS (DWH)         | 29.52" x 25.20" x 25.20"/ 75cm x 64cm x 64cm |
| PACKAGING DIMENSIONS     | 34" x 33" x 29" / 86.4cm 83.8cm x 73.7cm     |
|                          |                                              |