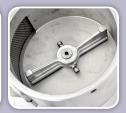

## **FOOD EQUIPMENT**

### **BREAD GRATER**

Item: 11411/ 23865

Model: GR-IT-0080/ GR-IT-0080-S

These Bread Grater machines are especially beneficial for restaurants and bakeries to make use of stale bread. They are very easy to operate and clean. A fan cooled motor provides continuous service.

#### **Detail images of Model GR-IT-0080**















Item: 23865

Item: 11411

# TECHNICAL SPECIFICATIONS

ITEM NUMBER 11411 \*23865 **MODEL** GR-IT-0080 GR-IT-0080-S **HORSEPOWER** 1.5 HP ELECTRICAL 110 V / 60 / 1 **WEIGHT** 75-660 RPM **GROSS** 20 kg. / 44 lbs. WEIGHT **DIMENSIONS** 9.84" x 9.84" x 22.44"/ (DWH) 25cm x 25cm x 57cm **GROSS** 25" x 14" x 22"/ **DIMENSIONS** 





#### OMCAN INC.

ephone: 1-800-465-0234 Fax: (905) 607-0234 E-mail: sales@omcan.com Website: www.omcan.com





Follow us to keep up to date with the latest news and offers











<sup>63.5</sup>cm x 35.56cm x 55.88cm