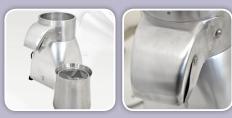

### **BREAD GRATER**

Item: 11411/ 23865

Model: GR-IT-0080/ GR-IT-0080-S

These Bread Grater machines are especially beneficial for restaurants and bakeries to make use of stale bread. They are very easy to operate and clean. A fan cooled motor provides continuous service.

#### **Detail images of Model GR-IT-0080**

Item: 23865

Item: 11411