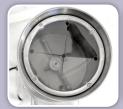

### **BREAD GRATER**

Item: 11411/ 23865

Model: GR-IT-0080/ GR-IT-0080-S

These Bread Grater machines are especially beneficial for restaurants and bakeries to make use of stale bread. They are very easy to operate and clean. A fan cooled motor provides continuous service.

#### **Detail images of Model GR-IT-0080**

Item: 23865

Item: 11411