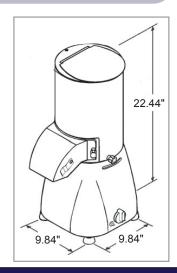

# TECHNICAL SPECIFICATIONS

ITEM NUMBER 11411 \*23865 **MODEL** GR-IT-0080 GR-IT-0080-S **HORSEPOWER** 1.5 HP ELECTRICAL 110 V / 60 / 1 **WEIGHT** 75-660 RPM **GROSS** 20 kg. / 44 lbs. WEIGHT **DIMENSIONS** 9.84" x 9.84" x 22.44"/ (DWH) 25cm x 25cm x 57cm **GROSS** 25" x 14" x 22"/ **DIMENSIONS** 