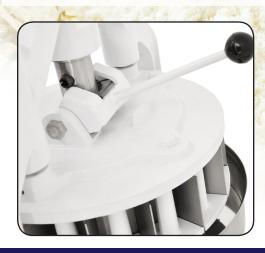

### MANUAL DOUGH DIVIDER

Item # 10839

Our Omcan Dough Divider evenly cuts 30 pieces of dough for all your baked goods and pastries. This unit saves valuable time in the kitchen by eliminating the need to divide dough by hand and is designed to uniformly cut dough with up to 6.6 lbs (3kg) in size. This dough divider is easy to use and can produce exact portion sizes from 33 grams (1.1 ounce) to 100 grams (3.5 ounce). Just simply place the dough on to the tray and pull the handle to produce perfect portion for your pastries, rolls, and breads.

#### **FEATURES:**

Minimum load capacity of 2.2 to 6.6 lbs of dough Constructed of white enamel finish Cuts 30 pieces of dough