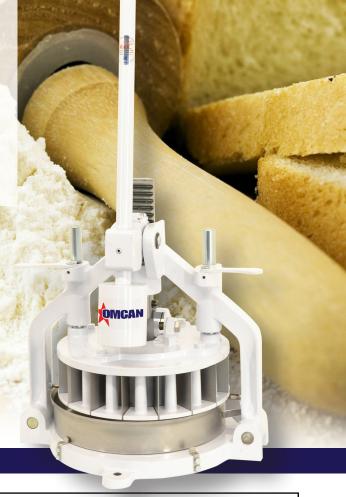

### MANUAL DOUGH DIVIDER

Item # 10839

Our Omcan Dough Divider evenly cuts 30 pieces of dough for all your baked goods and pastries. This unit saves valuable time in the kitchen by eliminating the need to divide dough by hand and is designed to uniformly cut dough with up to 6.6 lbs (3kg) in size. This dough divider is easy to use and can produce exact portion sizes from 33 grams (1.1 ounce) to 100 grams (3.5 ounce). Just simply place the dough on to the tray and pull the handle to produce perfect portion for your pastries, rolls, and breads.

#### **FEATURES:**

Minimum load capacity of 2.2 to 6.6 lbs of dough Constructed of white enamel finish Cuts 30 pieces of dough

6.6 lbs. /3 kg of dough / 30 rolls with 100 grams

17.71" x 17.71 x 43.5"

73 lbs. / 33 kg.

\*For 50gr rolls, put 4 lbs. (1.8Kg) of dough

Lock

Lock Handle

Divider Plate

Tray

Base

Telephone: 1-800-465-0234
Fax: (905) 607-0234
E-mail: sales@omcan.com
Website: www.omcan.com

OMCAN

Follow us to keep up to date with the latest news and offers