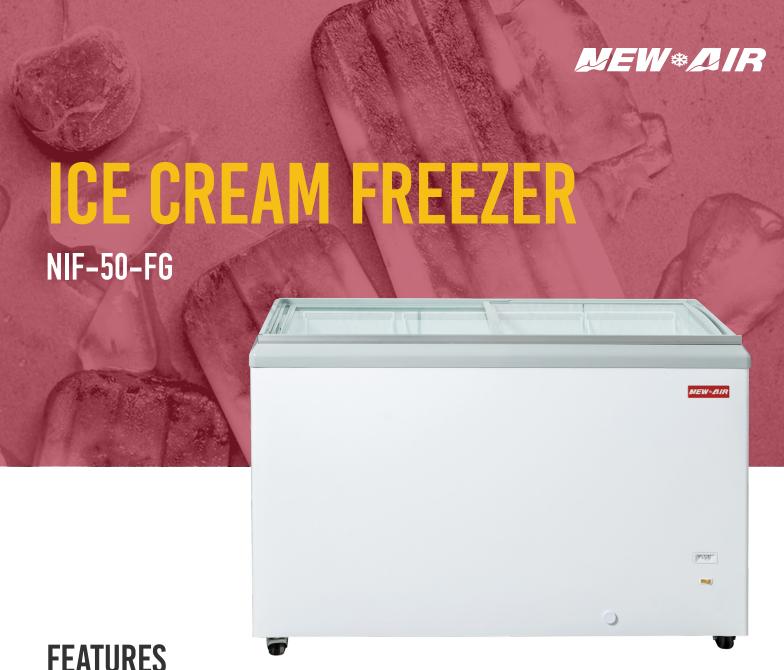

## **FEATURES**

309 L capacity / 10.9 cubic ft.

Built-in lock for better security

Temperature range (°C): (-18) - (-22)

Aluminum interior cabinet

Front temperature display

Brilliant LED interior lighting

Sliding glass doors for easy viewing and access of products

## **SPECIFICATIONS**

| Warranty                          | 1 year parts and labour,<br>4 additional years on the compressor |
|-----------------------------------|------------------------------------------------------------------|
| Plug Type                         | Nema 5-15P                                                       |
| Refrigerant (CFC-Free)            | R290                                                             |
| Temperature                       | (-18) - (-22) °C                                                 |
| Amperes                           | 2.3                                                              |
| Voltage                           | 115V/60Hz                                                        |
| Tub Holders                       | 4 (can hold a total of 8 tubs)                                   |
| Baskets Included                  | 4                                                                |
| Swivel Casters                    | Yes (2 with brakes)                                              |
| Type of Defrost                   | Manual                                                           |
| Gross Weight                      | 163lbs (74 kg)                                                   |
| Shipping Dimensions with Box (cm) | 132 (w) x 77.5 (d) x 89 (h)                                      |
| Shipping Dimensions with Box (in) | 52" (w) x 30.5" (d) x 35" (h)                                    |
| Exterior Unit Dimensions (cm)     | 127 (w) x 67 (d) x 85 (h)                                        |
| Exterior Unit Dimensions (in)     | 50" (w) x 26.5" (d) x 33.5" (h)                                  |
| Capacity (Litres)                 | 309                                                              |
| Capacity (Cubic Feet)             | 10.9                                                             |