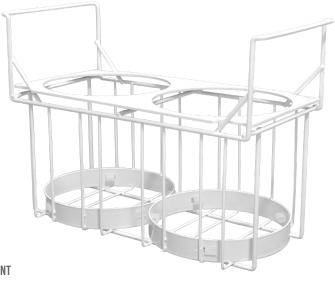

Four wire baskets and four tub holders included

## **SPECIFICATIONS**

| Warranty                          | 1 year parts and labour,<br>4 additional years on the compressor |
|-----------------------------------|------------------------------------------------------------------|
| Plug Type                         | Nema 5-15P                                                       |
| Refrigerant (CFC-Free)            | R290                                                             |
| Temperature                       | (-18) - (-22) °C                                                 |
| Amperes                           | 2.3                                                              |
| Voltage                           | 115V/60Hz                                                        |
| Tub Holders                       | 4 (can hold a total of 8 tubs)                                   |
| Baskets Included                  | 4                                                                |
| Swivel Casters                    | Yes (2 with brakes)                                              |
| Type of Defrost                   | Manual                                                           |
| Gross Weight                      | 163lbs (74 kg)                                                   |
| Shipping Dimensions with Box (cm) | 132 (w) x 77.5 (d) x 89 (h)                                      |
| Shipping Dimensions with Box (in) | 52" (w) x 30.5" (d) x 35" (h)                                    |
| Exterior Unit Dimensions (cm)     | 127 (w) x 67 (d) x 85 (h)                                        |
| Exterior Unit Dimensions (in)     | 50" (w) x 26.5" (d) x 33.5" (h)                                  |
| Capacity (Litres)                 | 309                                                              |
| Capacity (Cubic Feet)             | 10.9                                                             |